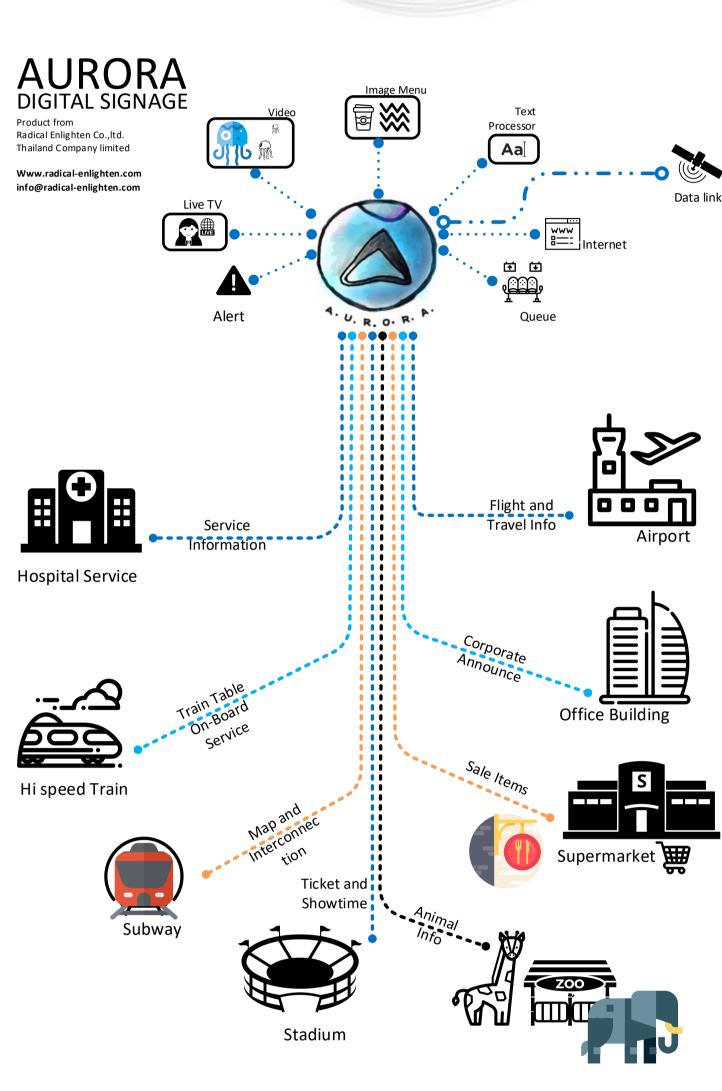

ินงาน การอบรมบุคลากร จำนวนมาก AURORA is created from Client Server architecture based on android application. It can installed Google play store and managed from Cloud

via web browser. AURORA client support many devices, Android Tablet, Android TV and Set top box. AURORA also have ability to integrate with

web application to create more variety signage presentation.

AURORA ออกแบบบน สถาปัตยกรรม Server - Client ติดตั้งและแสดงผลบนระบบ ปฏิบัติการ Android ในปัจจุบันมีอุปกรณ์ Android หลายชนิดในท้องตลาด ทำให้สามารถ ติดตั้งใช้งานได้กับหลายองค์กร ธุรกิจมากมาย ระบบ AURORA มีความเสถียรสูง สามารถ แสดงผลได้ต่อเนื่องหลายสัปดาห์ ตลอด 24 ชั่งโมง มีเครื่องมือในการออกแบบการแสดงภาพที่ เข้าใจง่าย โดยมีเจ้าหน้าที่ของเราคอยช่วยเหลือผ่าน Internet เพื่อให้ผู้ใช้สามารถทำงานได้ รวดเร็ว และได้ผลลัพธ์ที่สวยงาม





## Multiple Login system ระบบ Login สำหรับผู้ใช้หลายคน เพื่อเข้าใช้งาน ส่วนหนึ่งสวนใดของระบบ Permission Access

**Applications Feature** 

**AURORA Master Controller System** 

สามารถกำหนดสิทธิ์ในการเข้าใช้งานระบบ เฉพาะส่วน การออกแบบ การเผยแพร่ การอนุญาตใช้งานระบบตามแต่ละหน้าจอ Owner Layout Design ผู้ใช้ สามารถออกแบบ Layout สำหรับแต่ละจุดติดตั้งได้

Aurora Digital Signage client available with full feature for free style graphic and video combine. Unlimited layout and combination for every organization choice

สามารถใช้จัดการและควบคุมการทำงานของ เครื่องเล่น Digital Signage AURORA ปลายทางได้ทุกจุด ผ่านเครื่องข่าย IP โดยอุปกรณ์ปลายทางจะสื่อสารกับระบบควบคุมตลอกการทำงาน (เมื่อเครื่องเปิดอยู่)

Layout Group Design สร้างกลุ่มเพื่อให้สามารถแสดงผล Layout ได้เหมือนกัน กำหนดให้ผู้ใช้ ออกแบบการแสดง