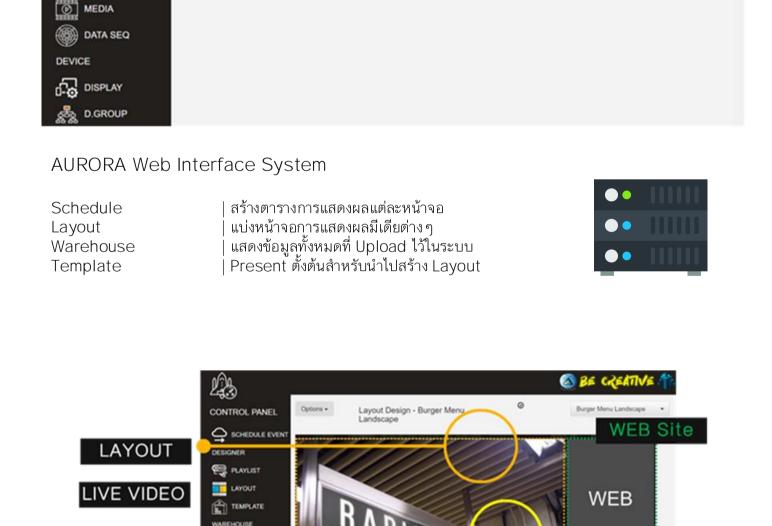

Layout Group Design สร้างกลุ่มเพื่อให้สามารถแสดงผล Layout ได้เหมือนกัน กำหนดให้ผู้ใช้ ออกแบบการแสดงผลของอุปกรณ์ตามกลุ่มที่กำหนดได้

DESIGNER PLAYLIST Schedule LAYOUT TEMPLATE

DATA SEQ

Co DISPLAY

Layout Designer

TEXT RUN

16:29

CONTROL PANEL

WAREHOUSE

SCHEDULE EVENT

Settings

BE CREATIVE

**Templates** 

URL

เมนูเสมแบร์เทอร์ที่ดีต่อสูงภาษ 1, เสมแบวร์เทอร์ มินเท

Panapenb"Vegan

Сэндвич "Фалафель" - 25,99 ген.

BOJEMU GOGZEKY

ออกแบบง่าย สะดวก ยืดหยุ่น เพียงเมาส์ลากกรอบตามพื้นที่ที่ต้องการ

Ролл "Шаурма" - 33,99 грн.