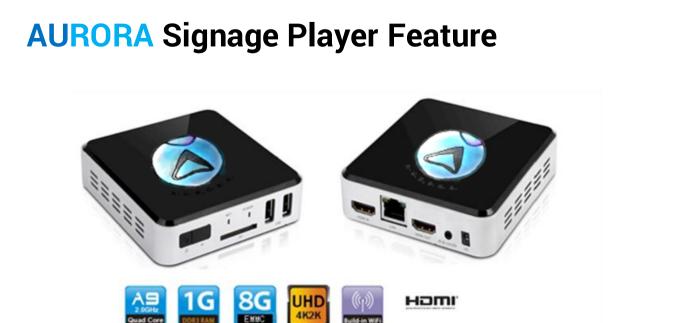

## Hardware Features:

+ Mali 450 GPU @ 600MHz + 1GB DDR3 memory +8GB EMMC + Android OS 4.4 + Support 4K2K + H.265 up to 4K2K

Amlogic S812/S812-B Quad Core CPU+ Quad Core A9r4 CPU @ 2.0GHz

+ USB USB2.0 x2 + Video Output HDMI + Audio Output HDMI + IR Blaster Cable + HDMI V1.4a 1x HDMI input + 1x HDMI output + SD Slot Max: 32G

**Network Interface** + LAN RJ45 10M/100 Ethernet interface (100M/1000M optional)

Enlighten

Device and Display interface

- + WIFI IEEE 802.11 AC 2.4G /5.8G(optional)
- + DC Input 5.0V-2A + Power Adapter AC100 ~ 240V 50/60Hz
- + Size 100x106x25mm