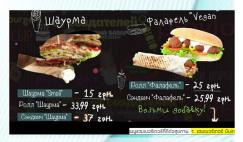

หนดได้





User Interface Layout Designer



Digital Signage Software Feature



#### Layout Designer

ออกแบบง่าย สะดวก ยืดหยุ่น เพียงเมาส์ลากกรอบตามพื้นที่ที่ แล้วใส่รูป วีดีโอ ตัววิ่งหรือเว็บ



#### VIDEO Media

รองรับวีดีโอที่เป็นมาตรฐาน และยืดหยุ่นสำหรับผู้ใช้ MP4,AVI,MKV, HD, SD, Live Streaming, HLS, UDP, Multicast Video Streaming และ HDMI input by Pass



#### Image Media

รองรับไฟล์รูปภาพแบบต่างๆอาทิ JPEG, GIF, PNG และรองรับไฟล์ในโหมด



#### **URL** Media

รองรับการแสดงเว็บไซท์ ลงในระบบ และ เมื่ออุปกรณ์รองรับ Touch Screen ก็ สามารถกดดูข้อมูลแบบ

Interactive, สามารถสร้าง Embedded Application สำหรับแสดงผล หรือ เป็น Touch ก็ได้



สร้างข้อความเคลื่อนที่ได้มากว่า 20 บรรทัด สามารถใส่ข้อความได้หลายภาษา กำหนดทิศทางการเคลื่อนตัวอักษรได้ 8 รูปแบบ Analog และ Digital Clock DISPLAY แนวตั้ง



Display Menu Board



Display Schedule Board





## Kiosk Hardware Ready to GO















#### Hardware Features:

#### Amlogic S812/S812-B Quad Core CPU

- + Quad Core A9r4 CPU @ 2.0GHz
- + Mali 450 GPU @ 600MHz
- + 8GB EMMC
- + Support 4K2K

- + 1GB DDR3 memory
- + Android OS
- + H.265 up to 4K2K

#### Device and Display interface

+ USB USB2.0 x2

+ Video Output HDMI

+ Audio Output HDMI

- + IR Blaster Cable
- + HDMI V1.4a 1x HDMI input + 1x HDMI output
- + SD Slot Max: 32G

#### **Network Interface**

- + LAN RJ45 10M/100 Ethernet interface
- + WIFI IEEE 802.11 AC 2.4G /5.8G(optional)
- + DC Input 5.0V-2A
- + Power Adapter AC100 ~ 240V 50/60Hz
- + Size 100x106x25mm
- + Net Weigh 212g

\*This is reference specification only Please contact Us for updated specification upon order