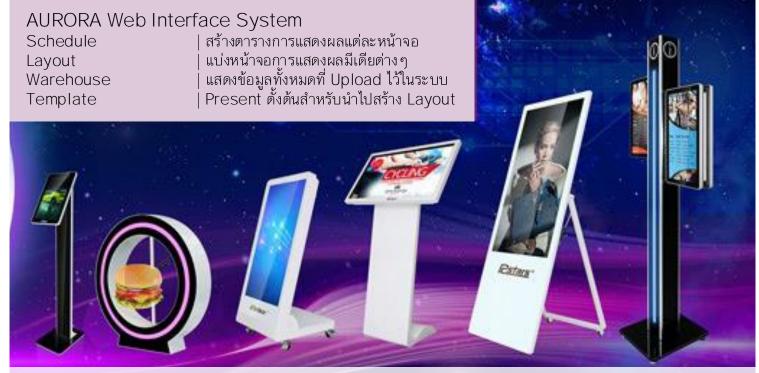

## Applications Feature

Aurora Digital Signage client available with full feature for free style graphic and video combine. Unlimited layout and combination for every organization choice

- +AURORA Master Controller System (Cloud Software) สามารถใช้จัดการและควบคุมการทำงานของ เครื่องเล่น Digital Signage AURORA ปลายทางได้ทุกจุด ผ่านเครื่องข่าย IP โดยอุปก รณ์ปลายทางจะสื่อสารกับระบบควบคุมตลอกการทำงาน (เมื่อเครื่องเปิดอยู่)
- +Multiple Login system ระบบ Login สำหรับผู้ใช้หลายคน เพื่อเข้าใช้งาน ส่วนหนึ่งสวนใดของระบบ
- +Permission Access สามารถกำหนดสิทธิ์ในการเข้าใช้งานระบบ เฉพาะบางฟังค์ชั่นเช่น การออกแบบ การสั่งให้โชว์บนจอ การอนุญาตให้แต่ละจอแสดงภาพ
- +Owner Layout Design ผู้ใช้ สามารถออกแบบ Layout สำหรับแต่ละจุด โดยอิสระ เป็น Group ให้แสดงเหมือนกัน หรือแตกต่างกันได้
- +Layout Group Design สร้างกลุ่มเพื่อให้สามารถแสดงผล Layout ได้เหมือนกัน กำหนดให้ผู้ใช้ ออกแบบการแสดงผลของอุปกรณ์ตามกลุ่มที่กำหนดได้

User Interface Layout Designer

Digital Signage Software Feature

#### Layout Designer

ออกแบบง่าย สะดวก ยืดหยุ่น เพียงเมาส์ลากกรอบตามพื้นที่ที่ แล้วใส่รูป วีดีโอ ตัววิ่งหรือเว็บ

#### VIDEO Media

รองรับวีดีโอที่เป็นมาตรฐาน และยืดหยุ่นสำหรับผู้ใช้ MP4,AVI,MKV, HD, SD, Live Streaming, HLS, UDP, Multicast Video Streaming และ HDMI input by Pass

#### Image Media

รองรับไฟล์รูปภาพแบบต่างๆอาทิ JPEG, GIF, PNG และรองรับไฟล์ในโหมด

#### **URL** Media

รองรับการแสดงเว็บไซท์ ลงในระบบ และ เมื่ออุปกรณ์รองรับ Touch Screen ก็ สามารถกดดูข้อมูลแบบ

Interactive, สามารถสร้าง Embedded Application สำหรับแสดงผล หรือ เป็น Touch ก็ได้

สร้างข้อความเคลื่อนที่ได้มากว่า 20 บรรทัด สามารถใส่ข้อความได้หลายภาษา กำหนดทิศทางการเคลื่อนตัวอักษรได้ 8 รูปแบบ Analog และ Digital Clock DISPLAY แนวตั้ง