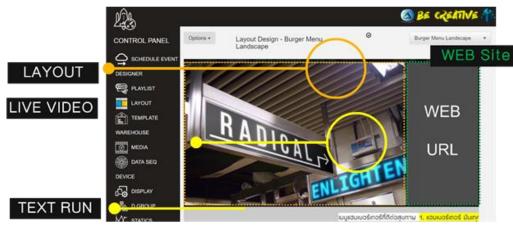

User Interface Layout Designer

Digital Signage Software Feature

#### Layout Designer

ออกแบบง่าย สะดวก ยืดหยุ่น เพียงเมาส์ลากกรอบตามพื้นที่ที่ แล้วใส่รูป วีดีโอ ตัววิ่งหรือเว็บ

#### VIDEO Media

รองรับวีดีโอที่เป็นมาตรฐาน และยืดหยุ่นสำหรับผู้ใช้ MP4,AVI,MKV, HD, SD, Live Streaming, HLS, UDP, Multicast Video Streaming และ HDMI input by Pass

#### Image Media

รองรับไฟล์รูปภาพแบบต่างๆอาทิ JPEG, GIF, PNG และรองรับไฟล์ในโหมด

#### **URL** Media

รองรับการแสดงเว็บไซท์ ลงในระบบ และ เมื่ออุปกรณ์รองรับ Touch Screen ก็ สามารถกดดูข้อมูลแบบ

Interactive, สามารถสร้าง Embedded Application สำหรับแสดงผล หรือ เป็น Touch ก็ได้

สร้างข้อความเคลื่อนที่ได้มากว่า 20 บรรทัด สามารถใส่ข้อความได้หลายภาษา กำหนดทิศทางการเคลื่อนตัวอักษรได้ 8 รูปแบบ Analog และ Digital Clock DISPLAY แนวตั้ง