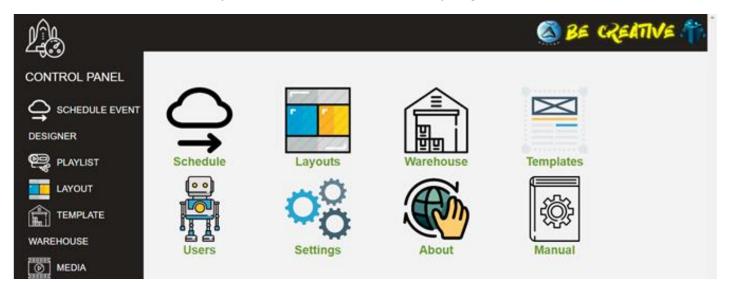

## Applications Feature

Aurora Digital Signage client available with full feature for free style graphic and video combine. Unlimited layout and combination for every organization choice

- +AURORA Master Controller System (Cloud Software) สามารถใช้จัดการและควบคุมการทำงานของ เครื่องเล่น Digital Signage AURORA ปลายทางได้ทุกจุด ผ่านเครื่องข่าย IP โดยอุปก รณ์ปลายทางจะสื่อสารกับระบบควบคุมตลอกการทำงาน (เมื่อเครื่องเปิดอยู่)
- +Multiple Login system ระบบ Login สำหรับผู้ใช้หลายคน เพื่อเข้าใช้งาน ส่วนหนึ่งสวนใดของระบบ
- +Permission Access สามารถกำหนดสิทธิ์ในการเข้าใช้งานระบบ เฉพาะบางฟังค์ชั่นเช่น การออกแบบ การสั่งให้โชว์บนจอ การอนุญาตให้แต่ละจอแสดงภาพ
- +Owner Layout Design ผู้ใช้ สามารถออกแบบ Layout สำหรับแต่ละจุด โดยอิสระ เป็น Group ให้แสดงเหมือนกัน หรือแตกต่างกันได้
- +Layout Group Design สร้างกลุ่มเพื่อให้สามารถแสดงผล Layout ได้เหมือนกัน กำหนดให้ผู้ใช้ ออกแบบการแสดงผลของอุปกรณ์ตามกลุ่มที่กำหนดได้

User Interface Layout Designer

Digital Signage Software Feature