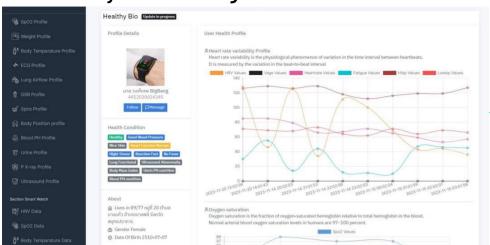

#### MED Cloud service

- User Heath profile protection
- Heart Rate History
- Blood Pressure History
- Blood Oxygen Pressure History
- Body Temperature History
- Body Weight History
- Profile access protection
- Record User by ID or Patient ID