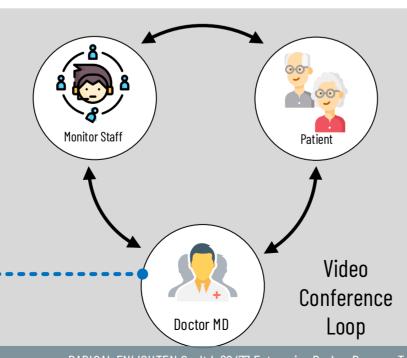

SOS

**All In One Monitor** 

Heart Rate / Blood Pressure /

Spo2 / Glucose / ECG HRV /

Stress / Body Temperature /

**Medical Professional** Online List ready for Consult

Assistance Pool

Patient Apply to Service Package Program / Medical and **Tele-Care Service** 