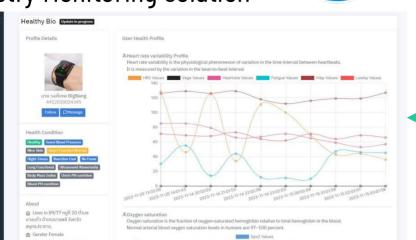

#### MED Cloud service

- User Heath profile protection
- Heart Rate History
- Blood Pressure History
- Blood Oxygen Pressure History
- Body Temperature History
- Body Weight History
- Profile access protection
- Record User by ID or Patient ID