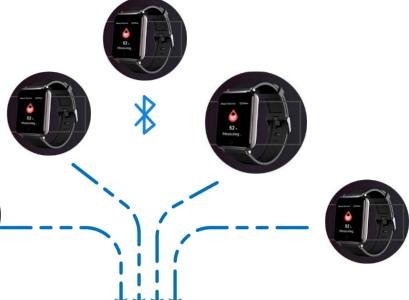

One to Many

Periodic Automate

LAN and Wi-Fi Internet connection (4G Options)

# **Monitoring** Gateway

Health Data retrieval

**Cloud Monitoring Station** 

- Regional Cloud record system
- User Heath profile protection
- Profile access protection
- Threshold condition monitor and alert
- Direct alert message to user watch
- Broadcast Message to all users