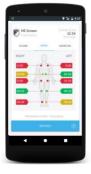

#### **Cloud Health Monitoring Station**

- Regional Cloud record system
- Remote monitoring health condition
- Profile access protection
- Threshold condition monitor and alert
- HL7 protocol connection
- Can connect with Hospital HIS system
- Allow HL7 message bypass with 3<sup>rd</sup> party Hospital
- Compatible with All HL7 device and system

#### MED Cloud service

- User Heath profile protection
- Heart Rate History
- Blood Pressure History
- Blood Oxygen Pressure History
- Body Temperature History
- Body Weight History
- Profile access protection
- Record User by ID or Patient ID