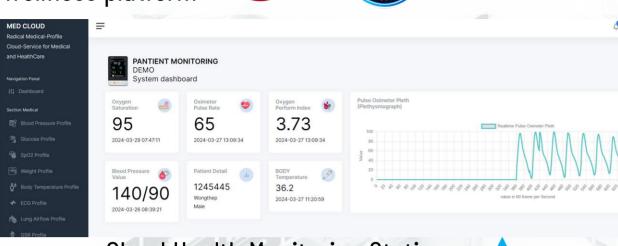

#### MED Cloud service

- User Heath profile protection
- Heart Rate History
- Blood Pressure History
- Blood Oxygen Pressure History
- Body Temperature History
- Body Weight History
- Profile access protection
- Record User by ID or Patient ID

#### **Cloud Health Monitoring Station**

- Regional Cloud record system
- Remote monitoring health condition
- Profile access protection
- Threshold condition monitor and alert
- HL7 protocol connection
- Can connect with Hospital HIS system
- Allow HL7 message bypass with 3<sup>rd</sup> party Hospital
- Compatible with All HL7 device and system