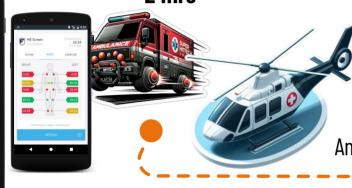

RADICAL ENLIGHTEN

**Mobile Application** Alert System

**Monitoring Station Staff Monitor** 24Hrs

Patient Profile and Location update to **Paramedic** 

**Ambulance** 

Rapid Respond

**BONMEDICO** | ELDER CARE Wellness Platform {Service}

**Ambulance** Rapid Respond Or Medevac

Connection to **Hospital System** 

Health Mobile **Application** 

RADICAL ENLIGHTEN Contact: 098-284-3354