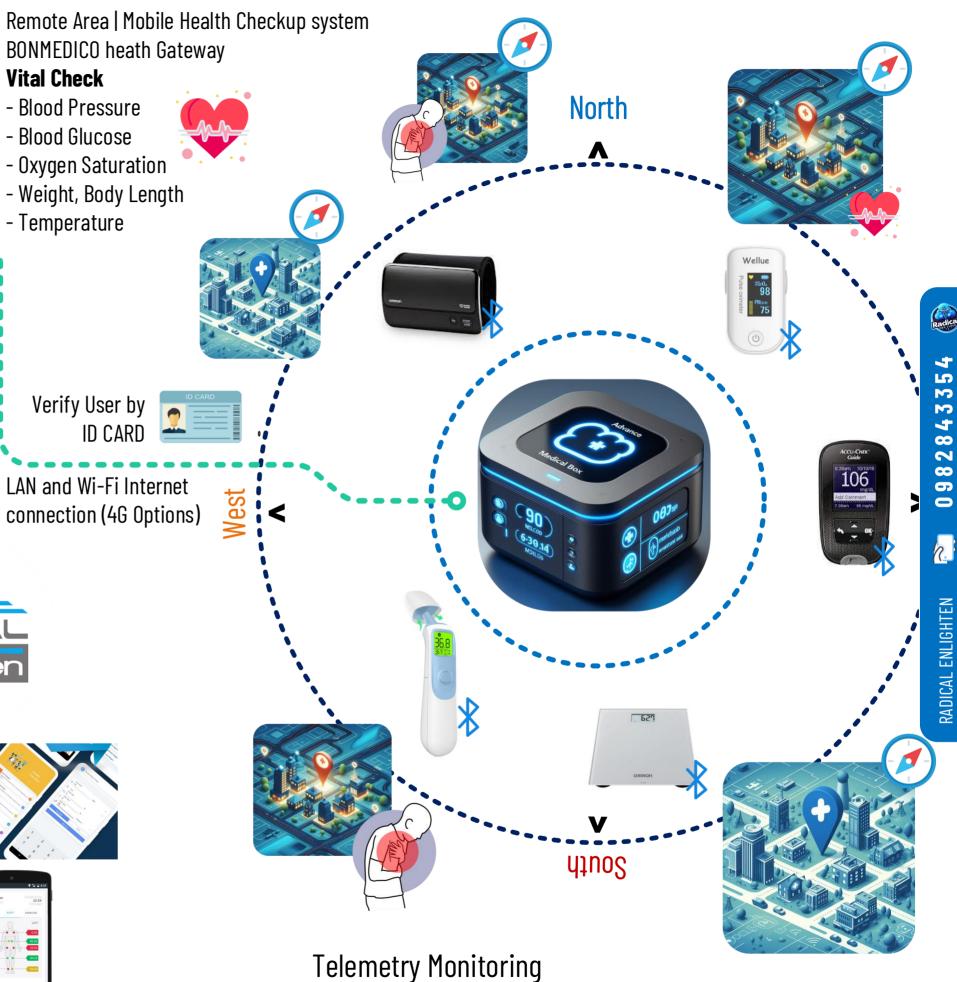

#### Remote Area Health Checkup Telemetry Monitoring solution

#### MED Cloud service

- User Heath profile protection
- Heart Rate History
- Blood Pressure History
- Blood Oxygen Pressure History
- Body Temperature History
- Body Weight History
- Profile access protection
- Record User by ID or Patient ID