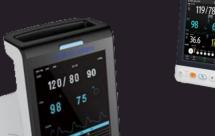

## **Smart Watch Electronic Health Monitoring**

> Record multiple health information to assist doctor and medical professional to analyze health condition together with medical tools

Heart Rate / Blood Pressure / Spo2 / Glucose / ECG HRV / Stress / Body Temperature / Direct Message to User

Realtime Monitoring Heart Rate / Blood Pressure / Spo2 / Glucose / ECG HRV / Stress / Body Temperature /