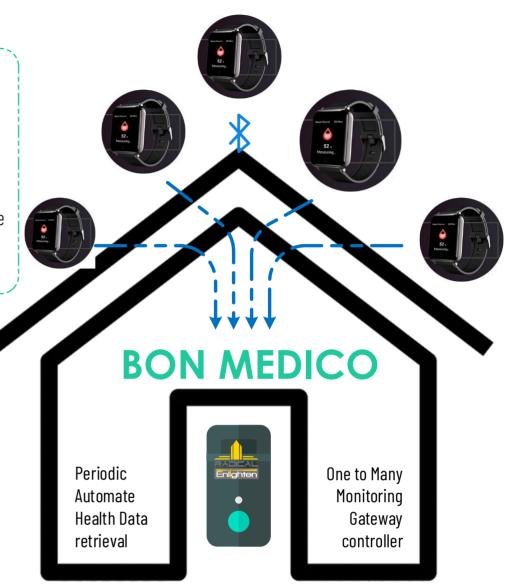

#### Working Procedure

- > Waring Monitorng Watch
- > record upto 30days per data retrieve circle
- > Auto Measure every ½ hours
- > Auto retrieve data when user in 50meter range from BON MEDICO Gateway
- > Access heath data directly with smart phone
- > Access heath data via Web Service
- > API for Custom 3<sup>rd</sup> party Application

## **Cloud Monitoring Station**

- Regional Cloud record system
- User Heath profile protection
- Profile access protection
- Threshold condition monitor and alert
- Direct alert message to user watch
- Broadcast Message to all users