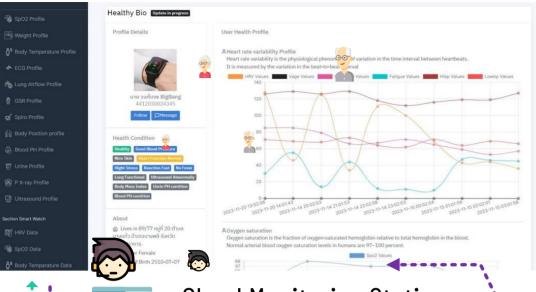

### Smart Watch Electronic Health Monitoring

> Record multiple health information to assist doctor and medical professional to analyze health condition together with medical tools

Heart Rate / Blood Pressure / Spo2 / Glucose / ECG HRV / Stress / Body Temperature / Direct Message to User