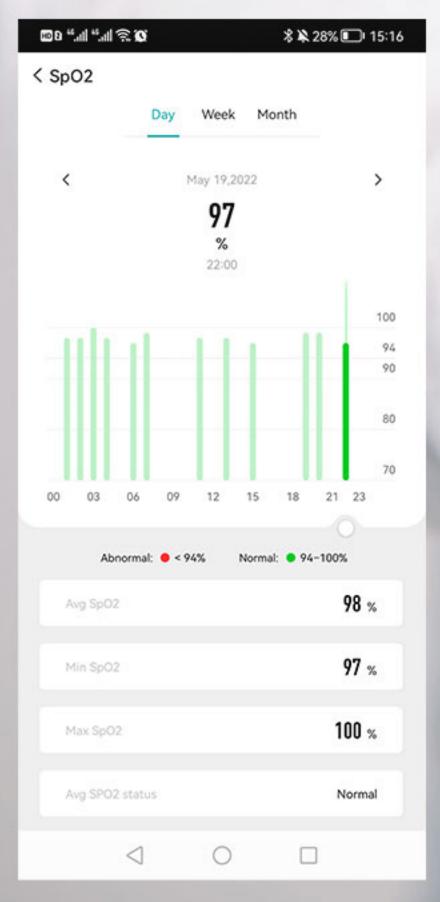

## High Accuracy Sp02 Monitor Care Your Health

Measure your Sp02 any time, it's the best option for the people who is working under low oxygen and high pressure environment.