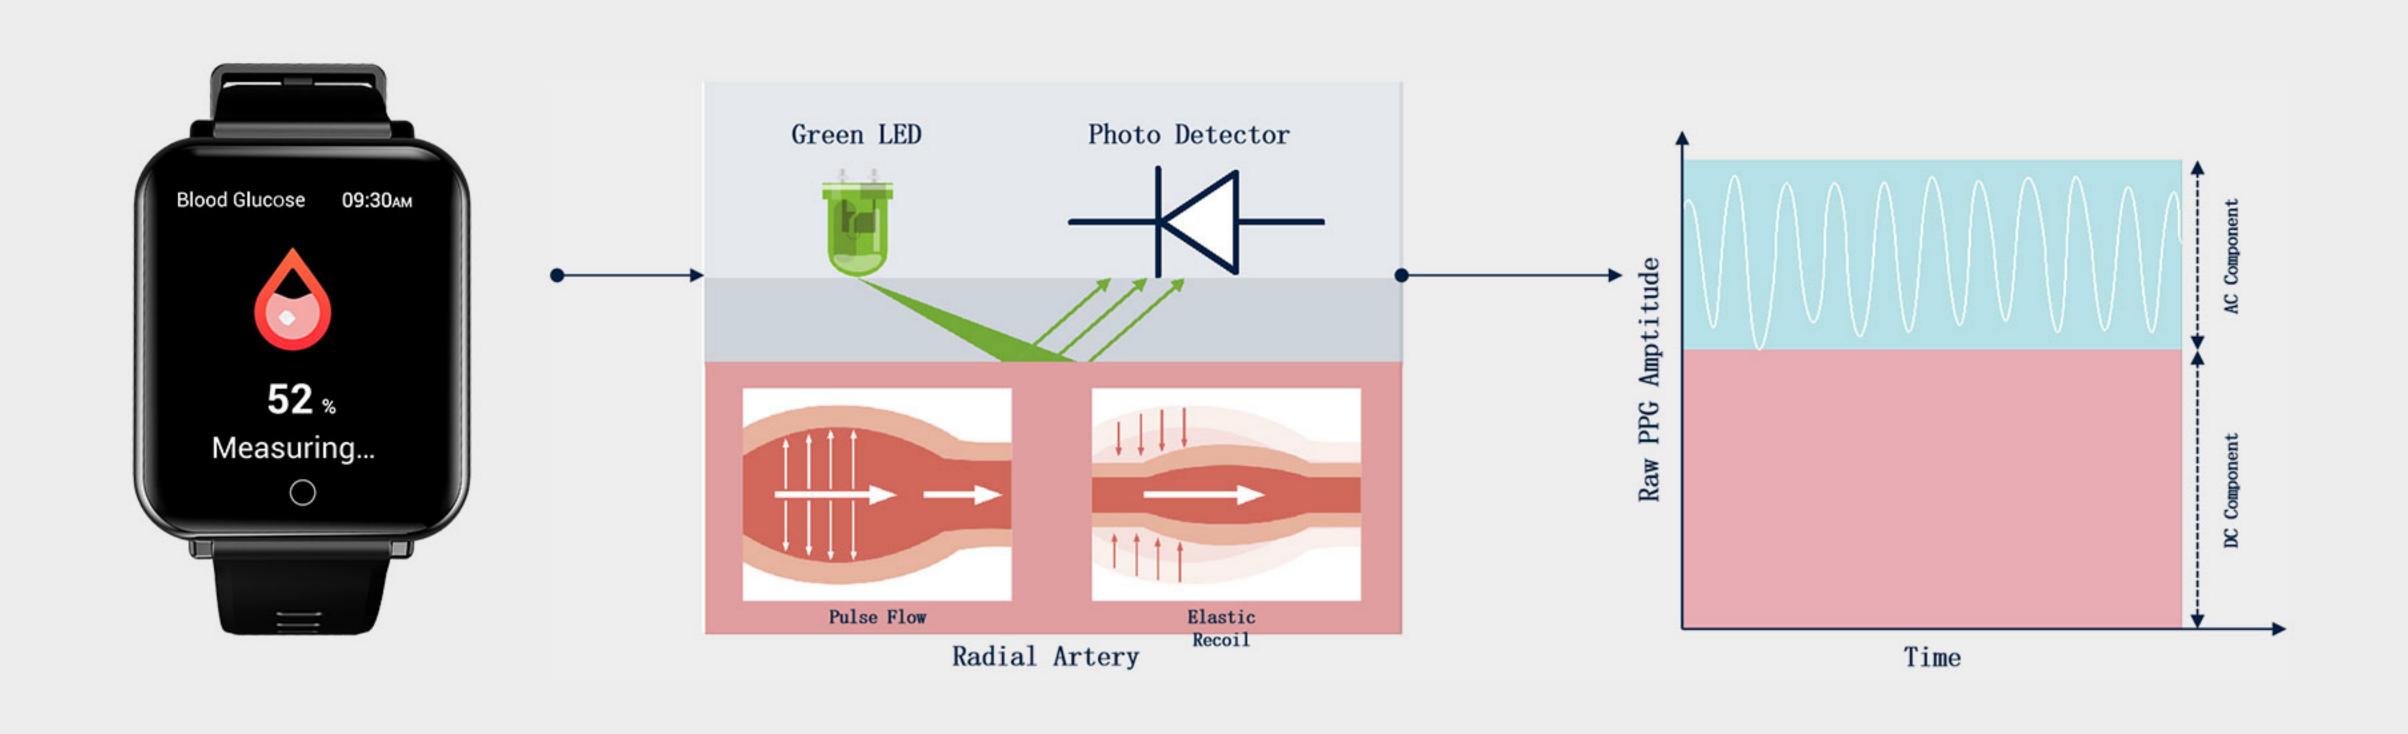

#### Non-invasive Blood Glucose Monitor with Wearable PPG Sensors

Get your glucose level without painful blood test. No more lancets, no more strips, no more wounded fingers. Check it anytime anywhere.

#### Non-invasive

- No risk of infection and further complications
- Convenient and painless