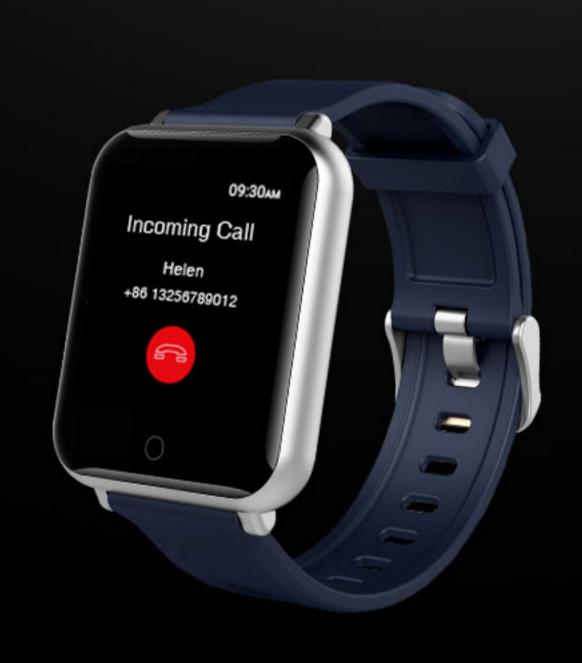

#### Never Miss Any Notification Anymore

Smart notifications with Call, message, third part Applications, make your life simple, also support cellphone music control & camera control, stopwatch, timer, set smart alarm via APP for important meetings, take medicine, drink water, sedentary reminder.