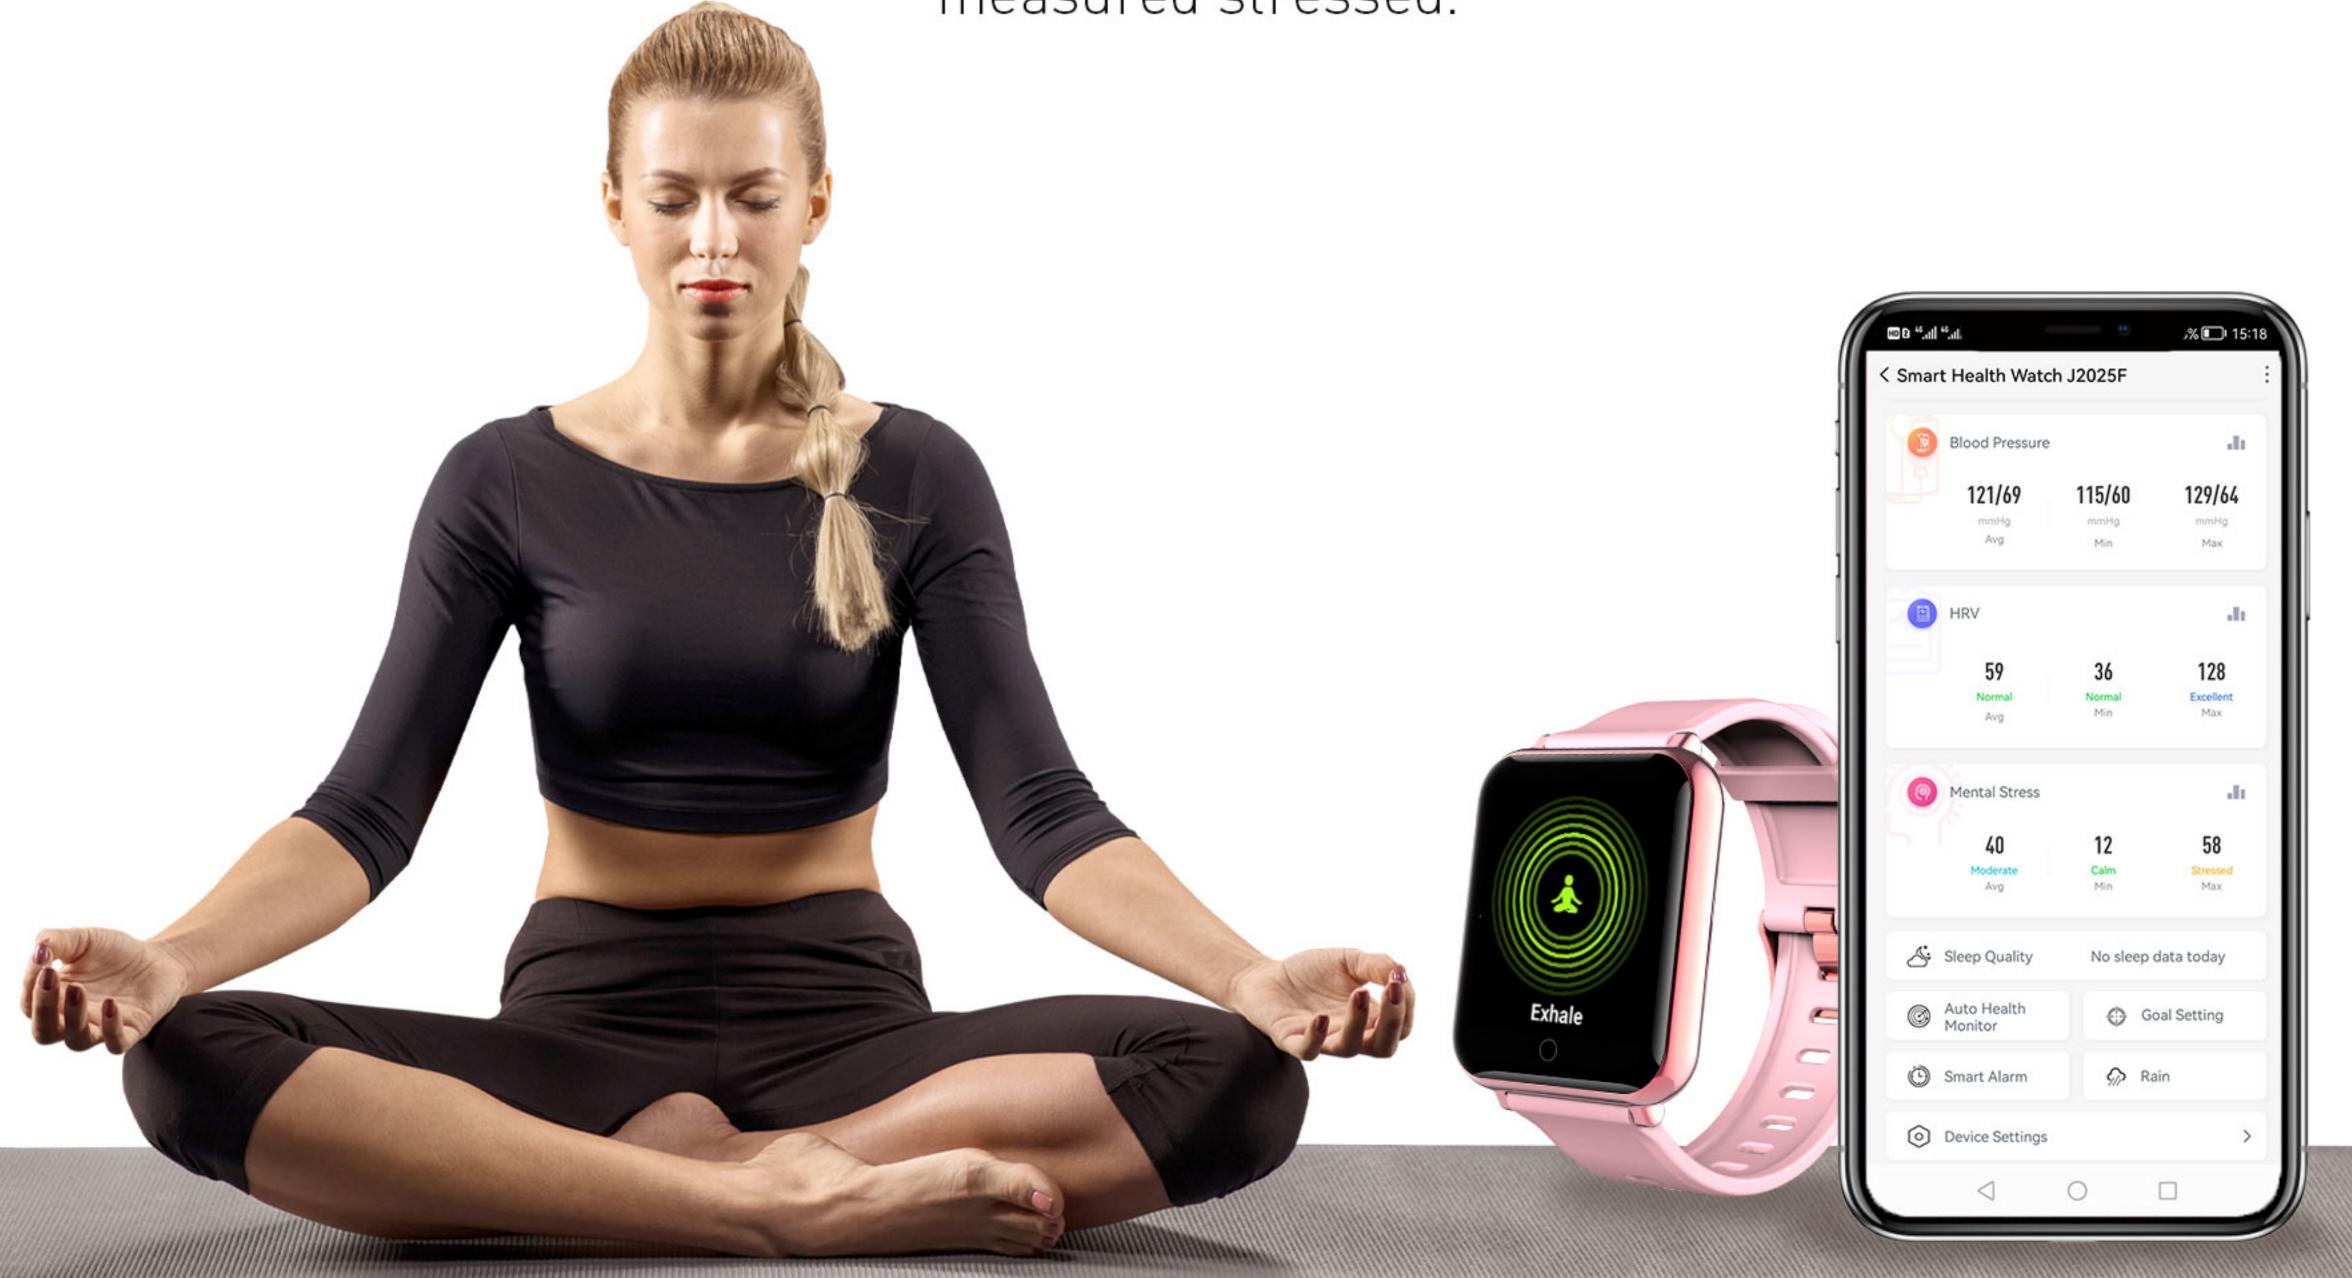

### Blood Pressure HRV & All Day Stress Monitor

The Patent Algorithm of Blood Pressure / HRV / Stress can better help you to know your body problem and recovery status, You can use the breath training to relax when measured stressed.