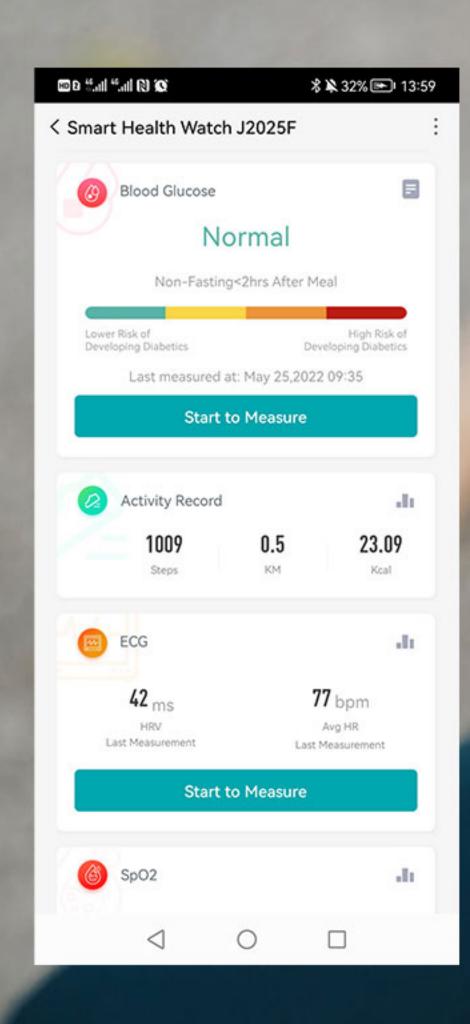

#### Non-invasive Blood Glucose Monitor with Wearable PPG Sensors

Get your glucose level without painful blood test. No more lancets, no more strips, no more wounded fingers. Check it anytime anywhere.

## Medical Level ECG Based on Patent Algorithm

The patent AI ECG alogirthm can record your heartbeat and electrocardiogram within 30 seconds, which help you to find out your potential health problems like atrial fibrillation (AFib), a form of irregular rhythm, etc.

### Blood Pressure HRV & All Day Stress Monitor

The Patent Algorithm of Blood Pressure / HRV / Stress can better help you to know your body problem and recovery status, You can use the breath training to relax when measured stressed.