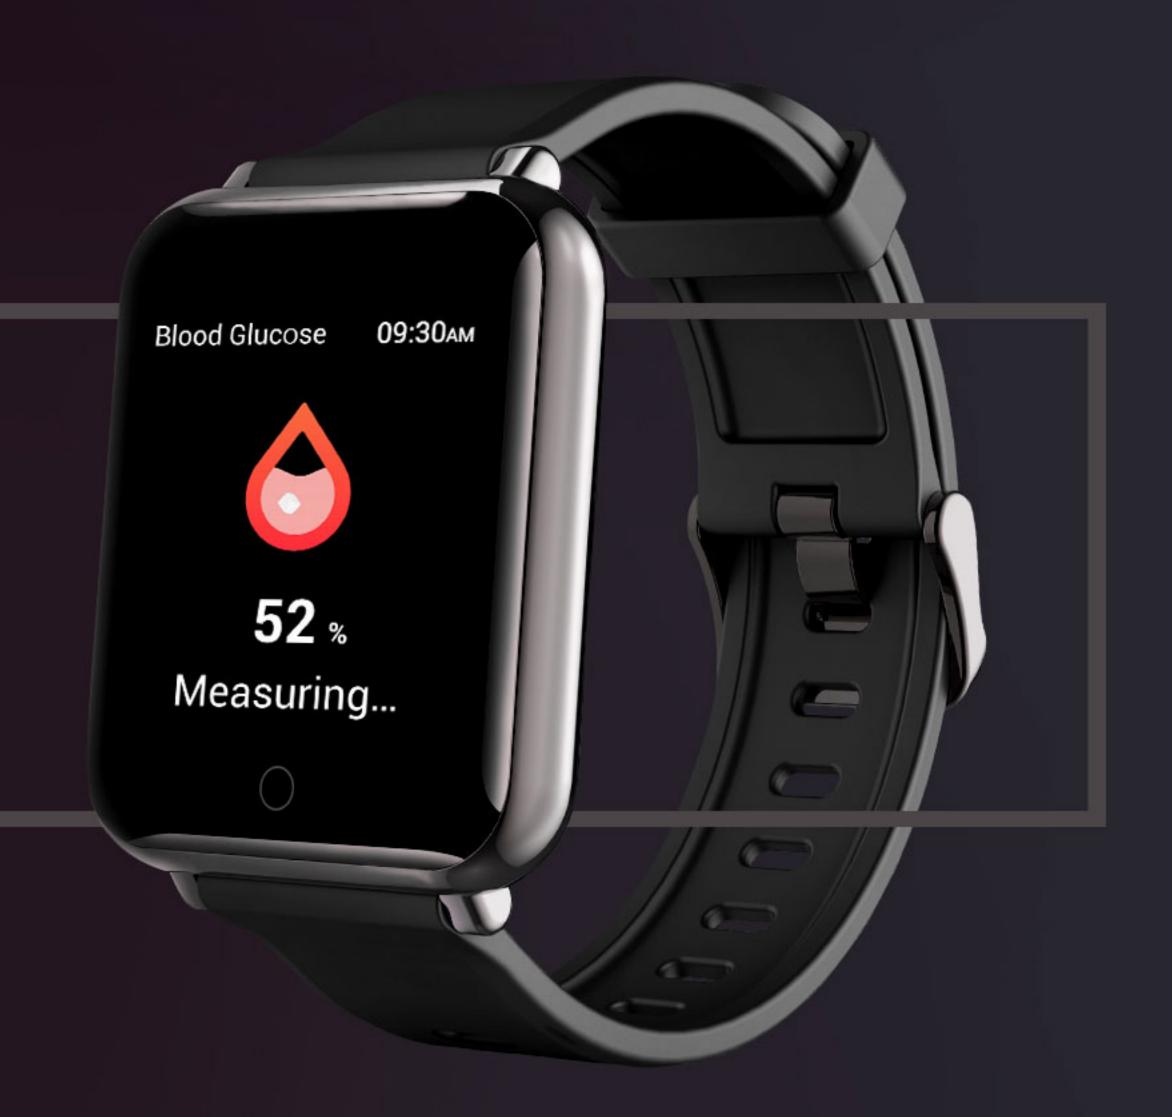

#### Non-invasive Blood Glucose Monitor with Wearable PPG Sensors

Get your glucose level without painful blood test. No more lancets, no more strips, no more wounded fingers. Check it anytime anywhere.

#### As Simple As a Watch

Checking your glucose has never been so simple. No applicator, no extra reader. Just a watch.