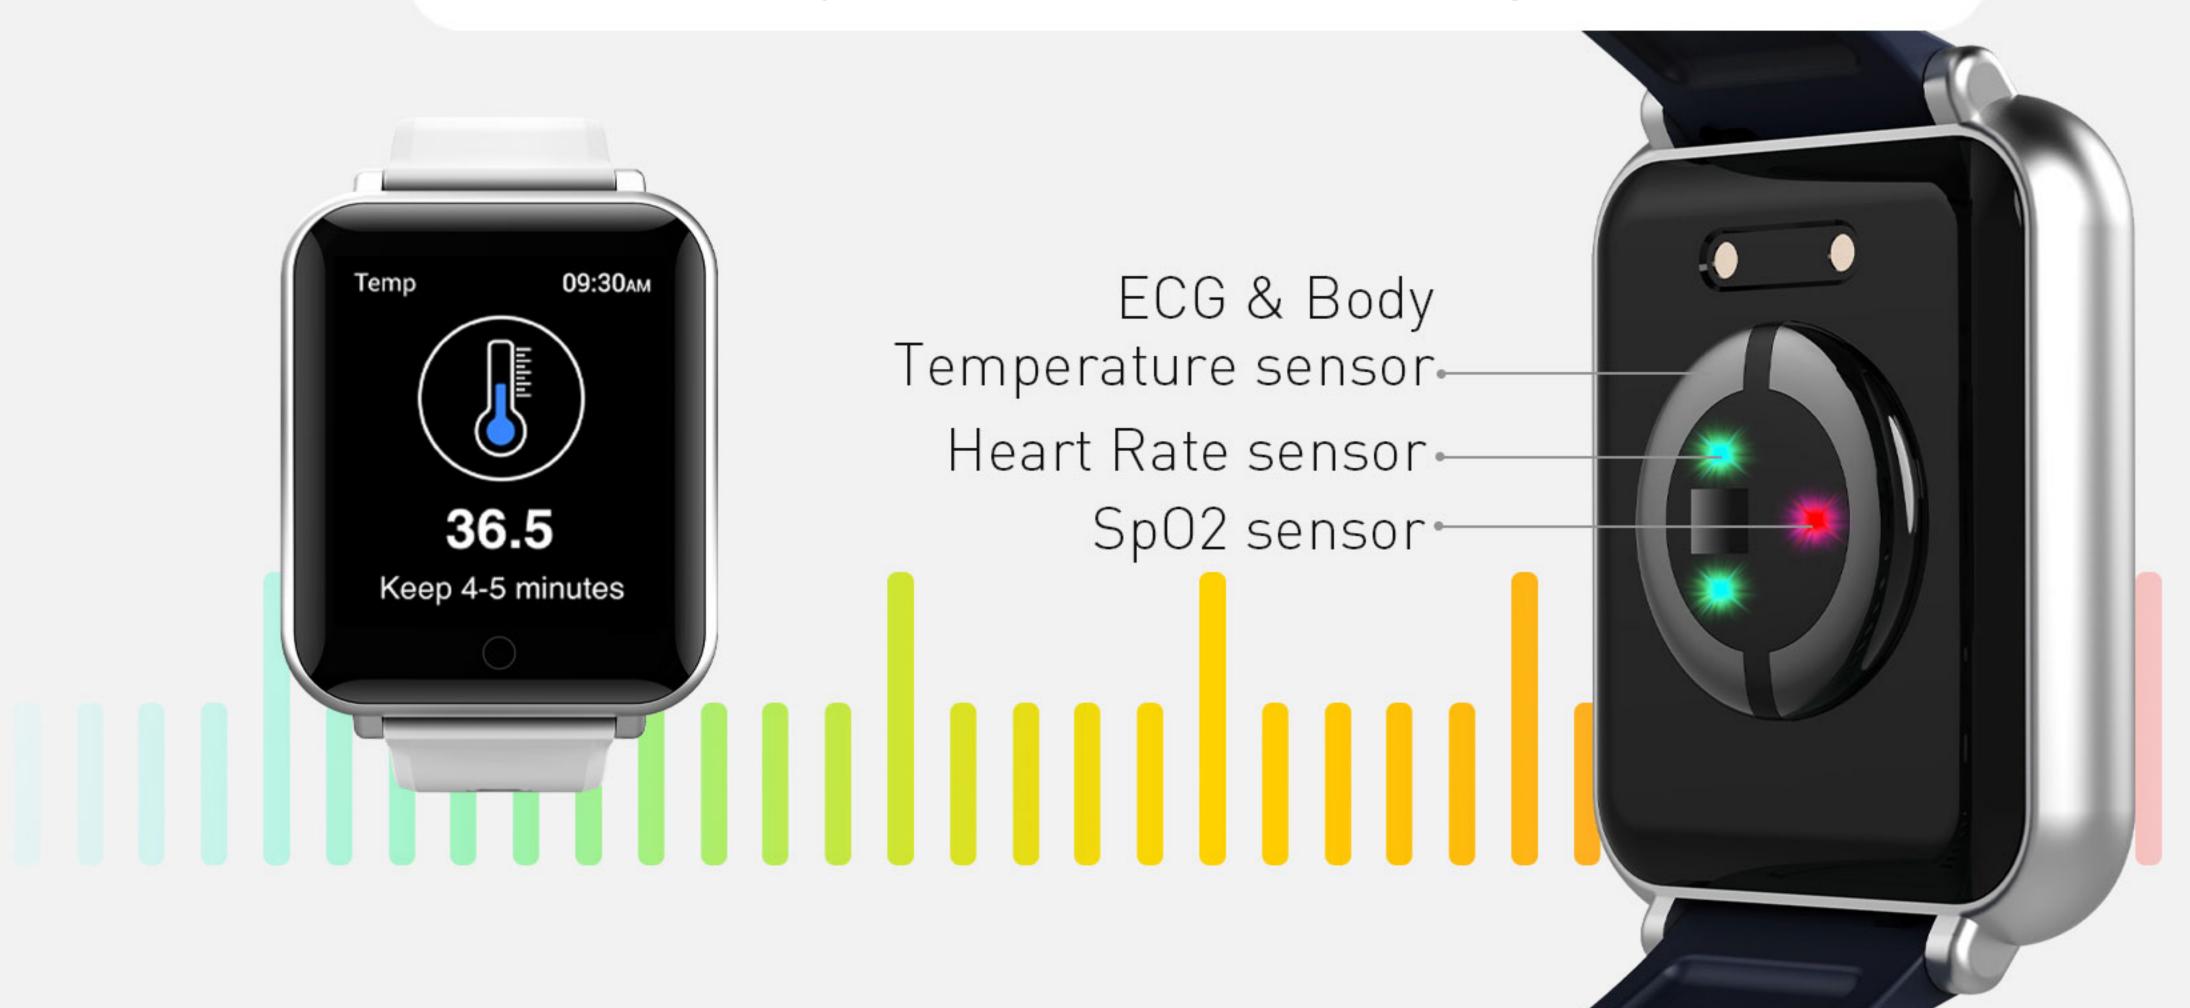

## 24/7 Continuous Heart Rate Monitor & Abnormal Heart Rate Alert

7\*24 hours monitor your heart rate under Medical level PPG sensor, combined with smart algorithm, vibrate to remind when your heart rate is too high or too low, and you can check your heart rate history graph on watch and APP both.

## Medical Level ECG Based on Patent Algorithm

The patent AI ECG alogirthm can record your heartbeat and electrocardiogram within 30 seconds, which help you to find out your potential health problems like atrial fibrillation (AFib), a form of irregular rhythm, etc.

### 24 Hours Body Temperature Monitor

Monitor your body temperature in 24 hours via the high accurate temperature sensor, more convenient to check the temperature in home screen anytime.