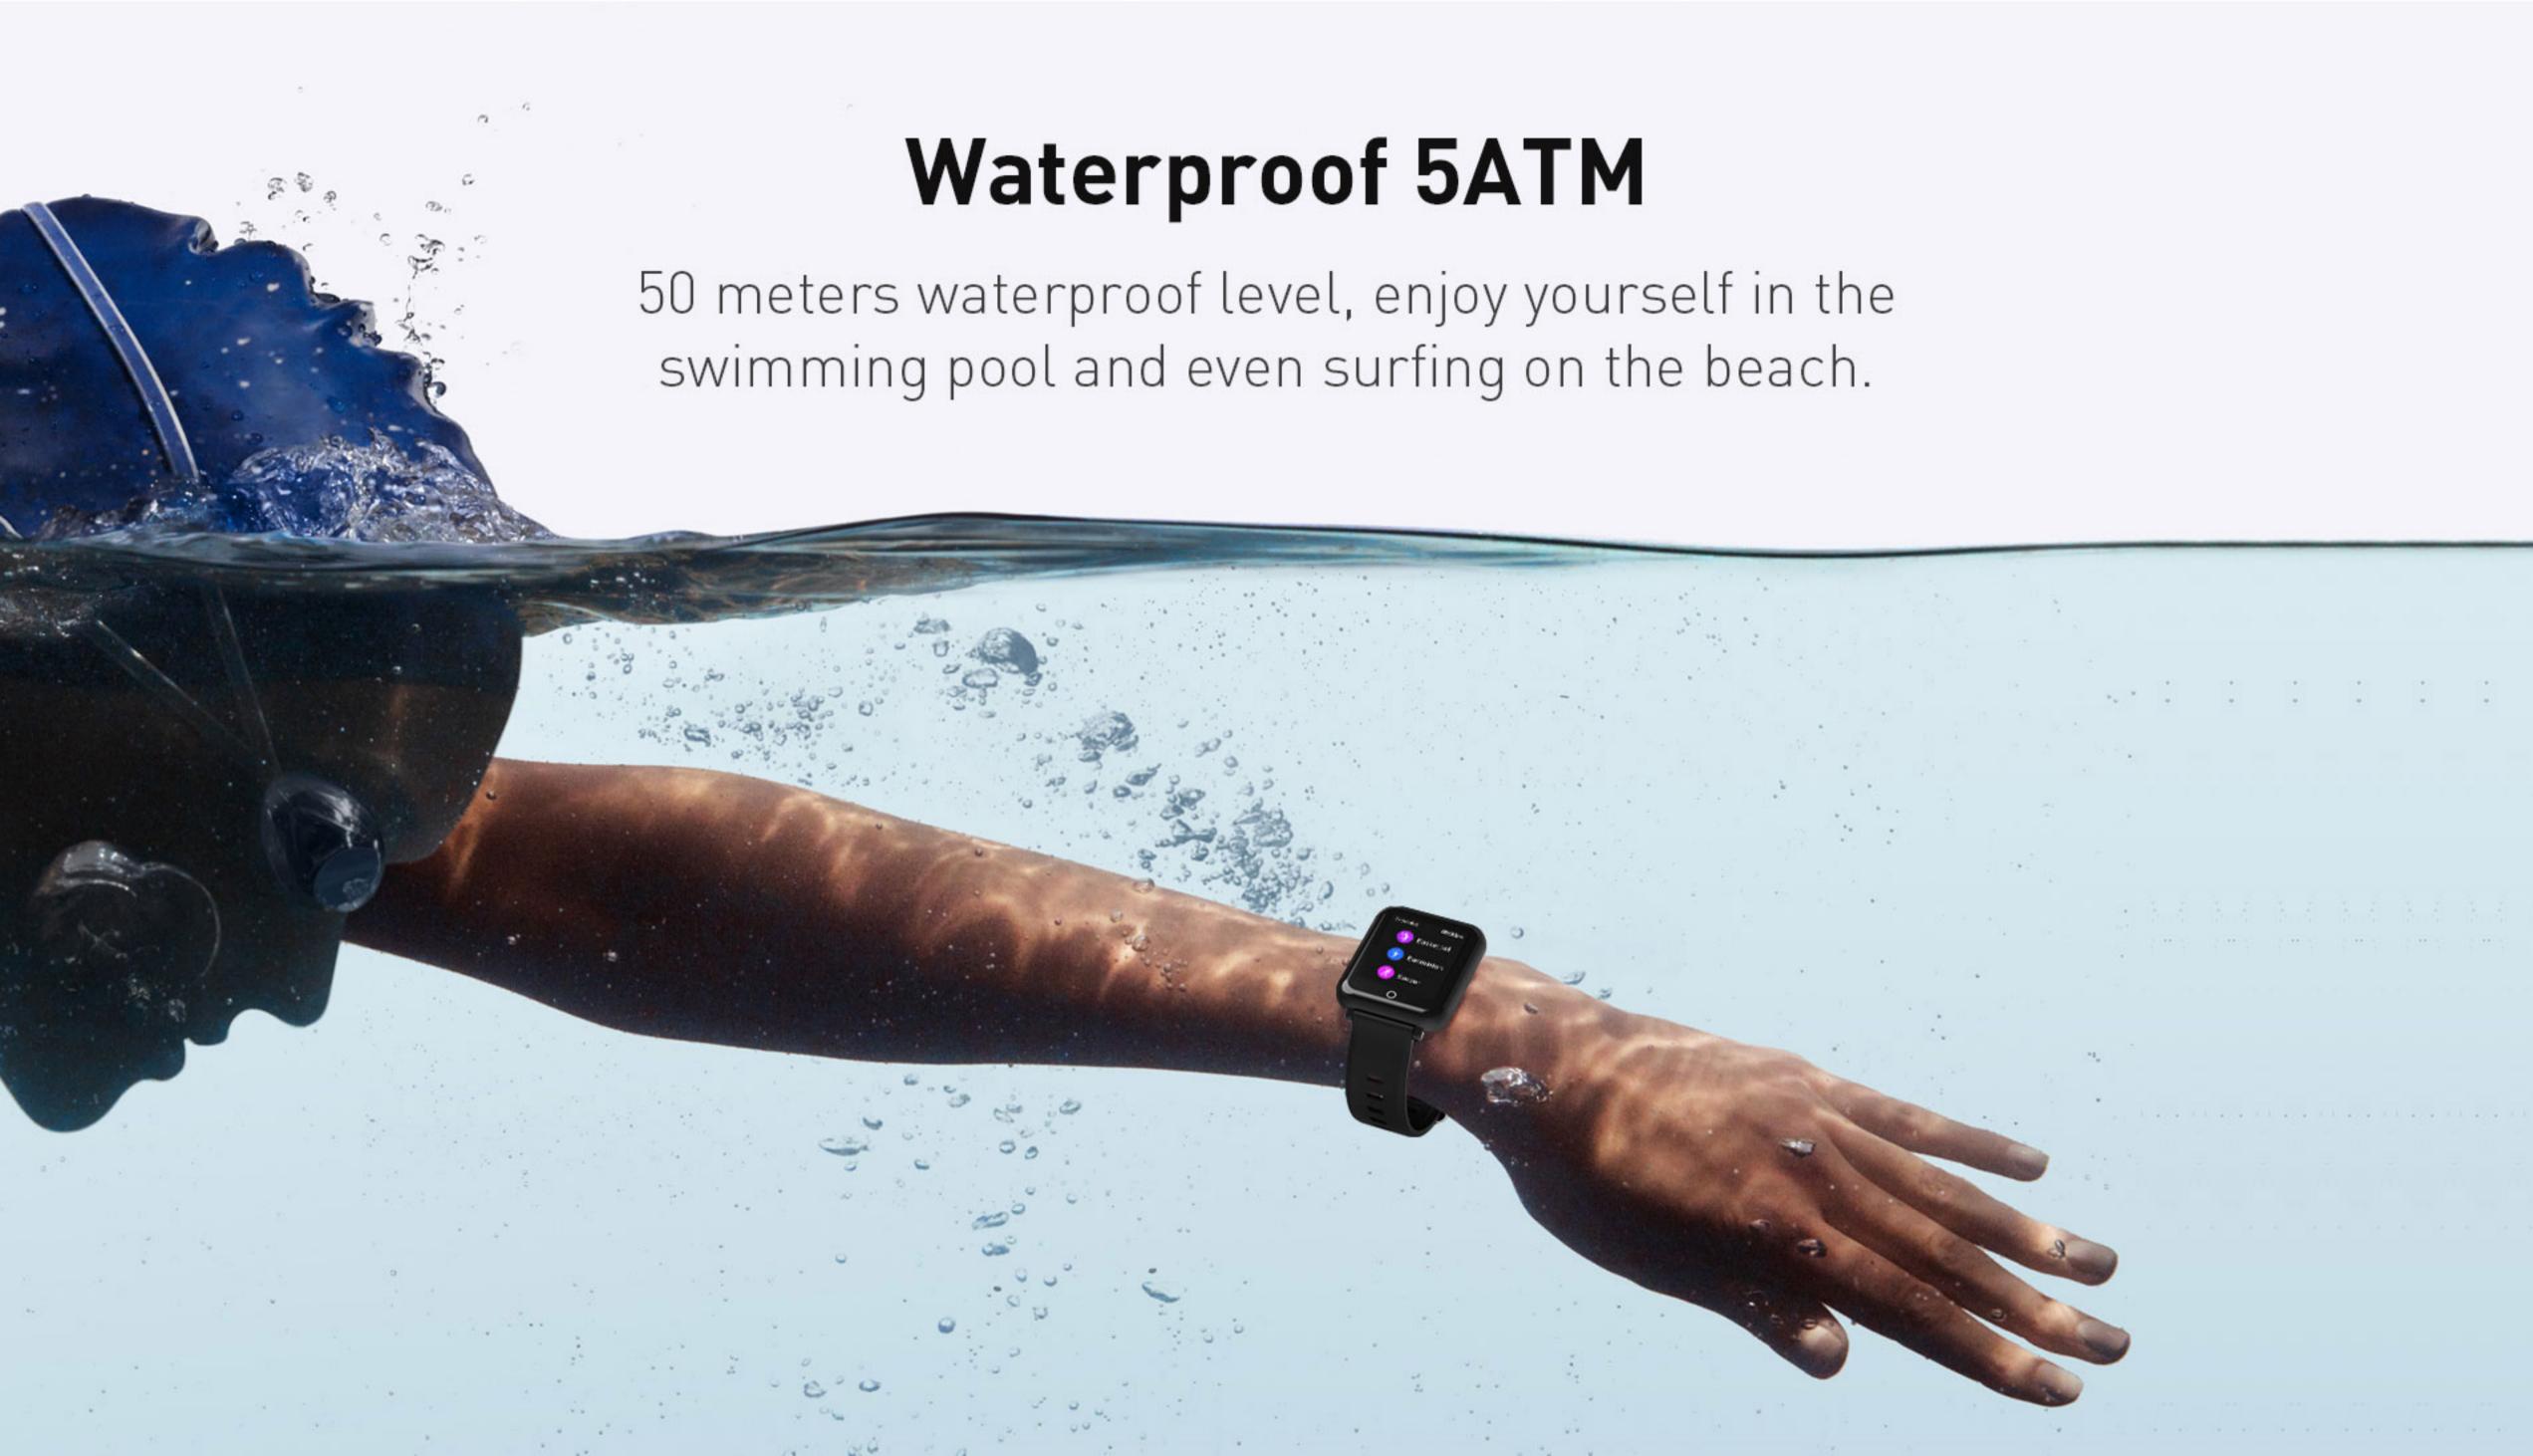

## 1.57 Inch Large Display for Vivid Animation

1.57 Inch bigger display with high definition 320\*360 (254ppi), more clearly and easily to check all information in one screen.