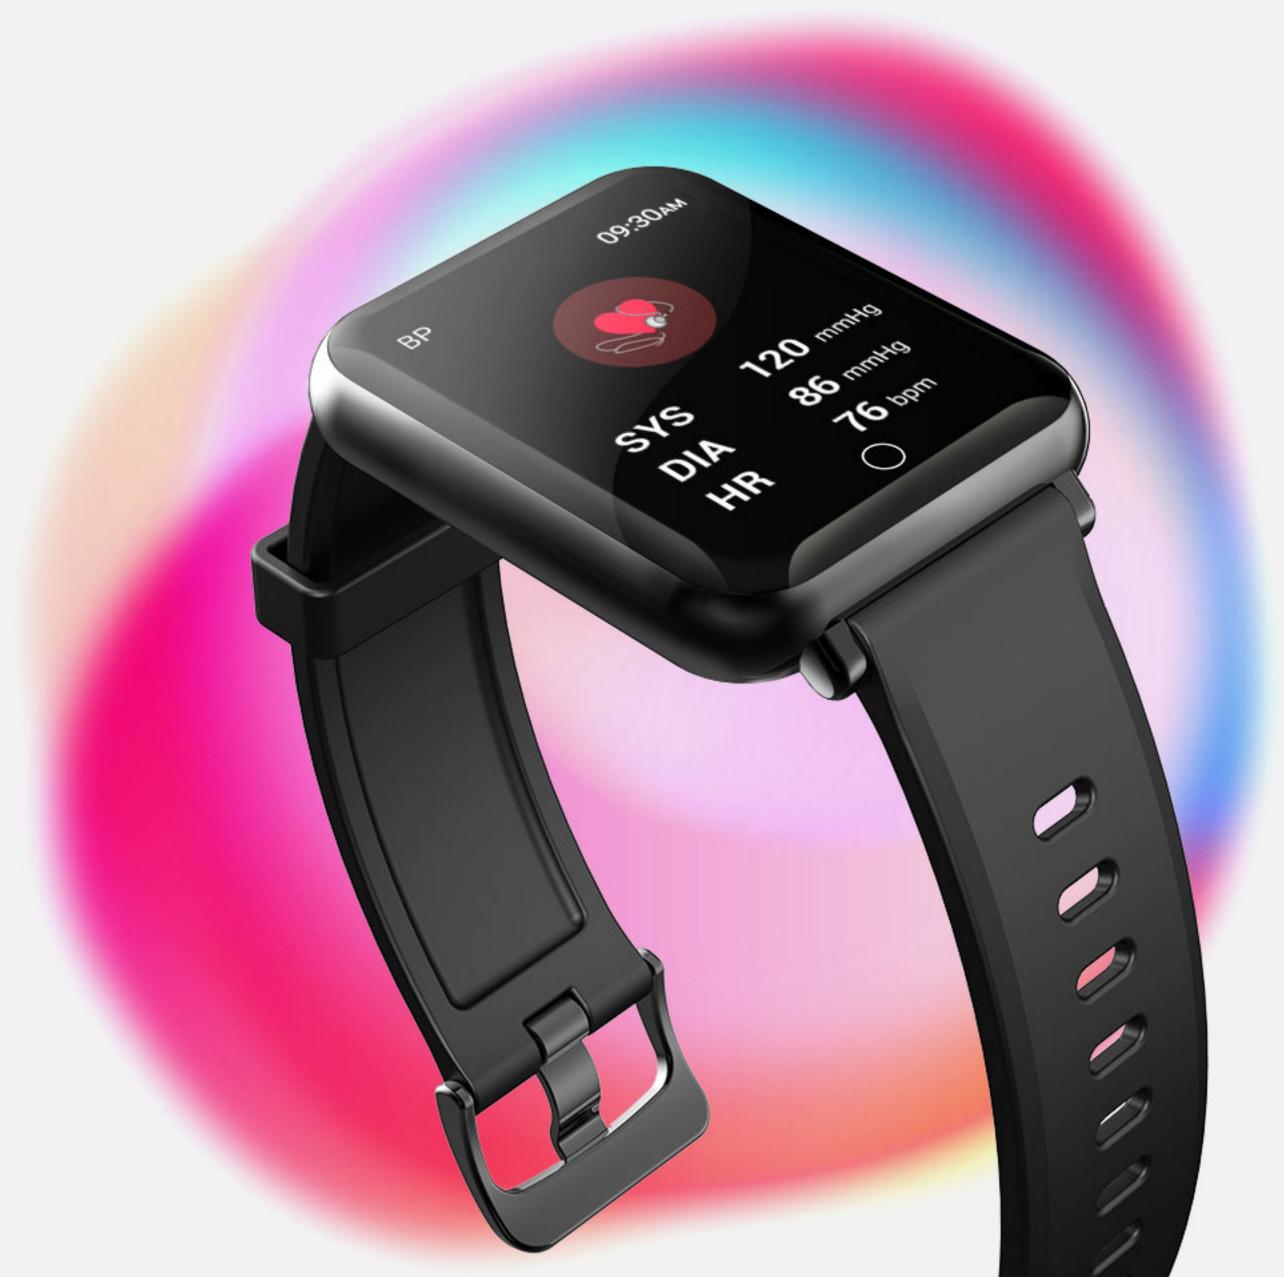

### Blood Pressure HRV & All Day Stress Monitor

The Patent Algorithm of Blood Pressure / HRV / Stress can better help you to know your body problem and recovery status, You can use the breath training to relax when measured stressed.