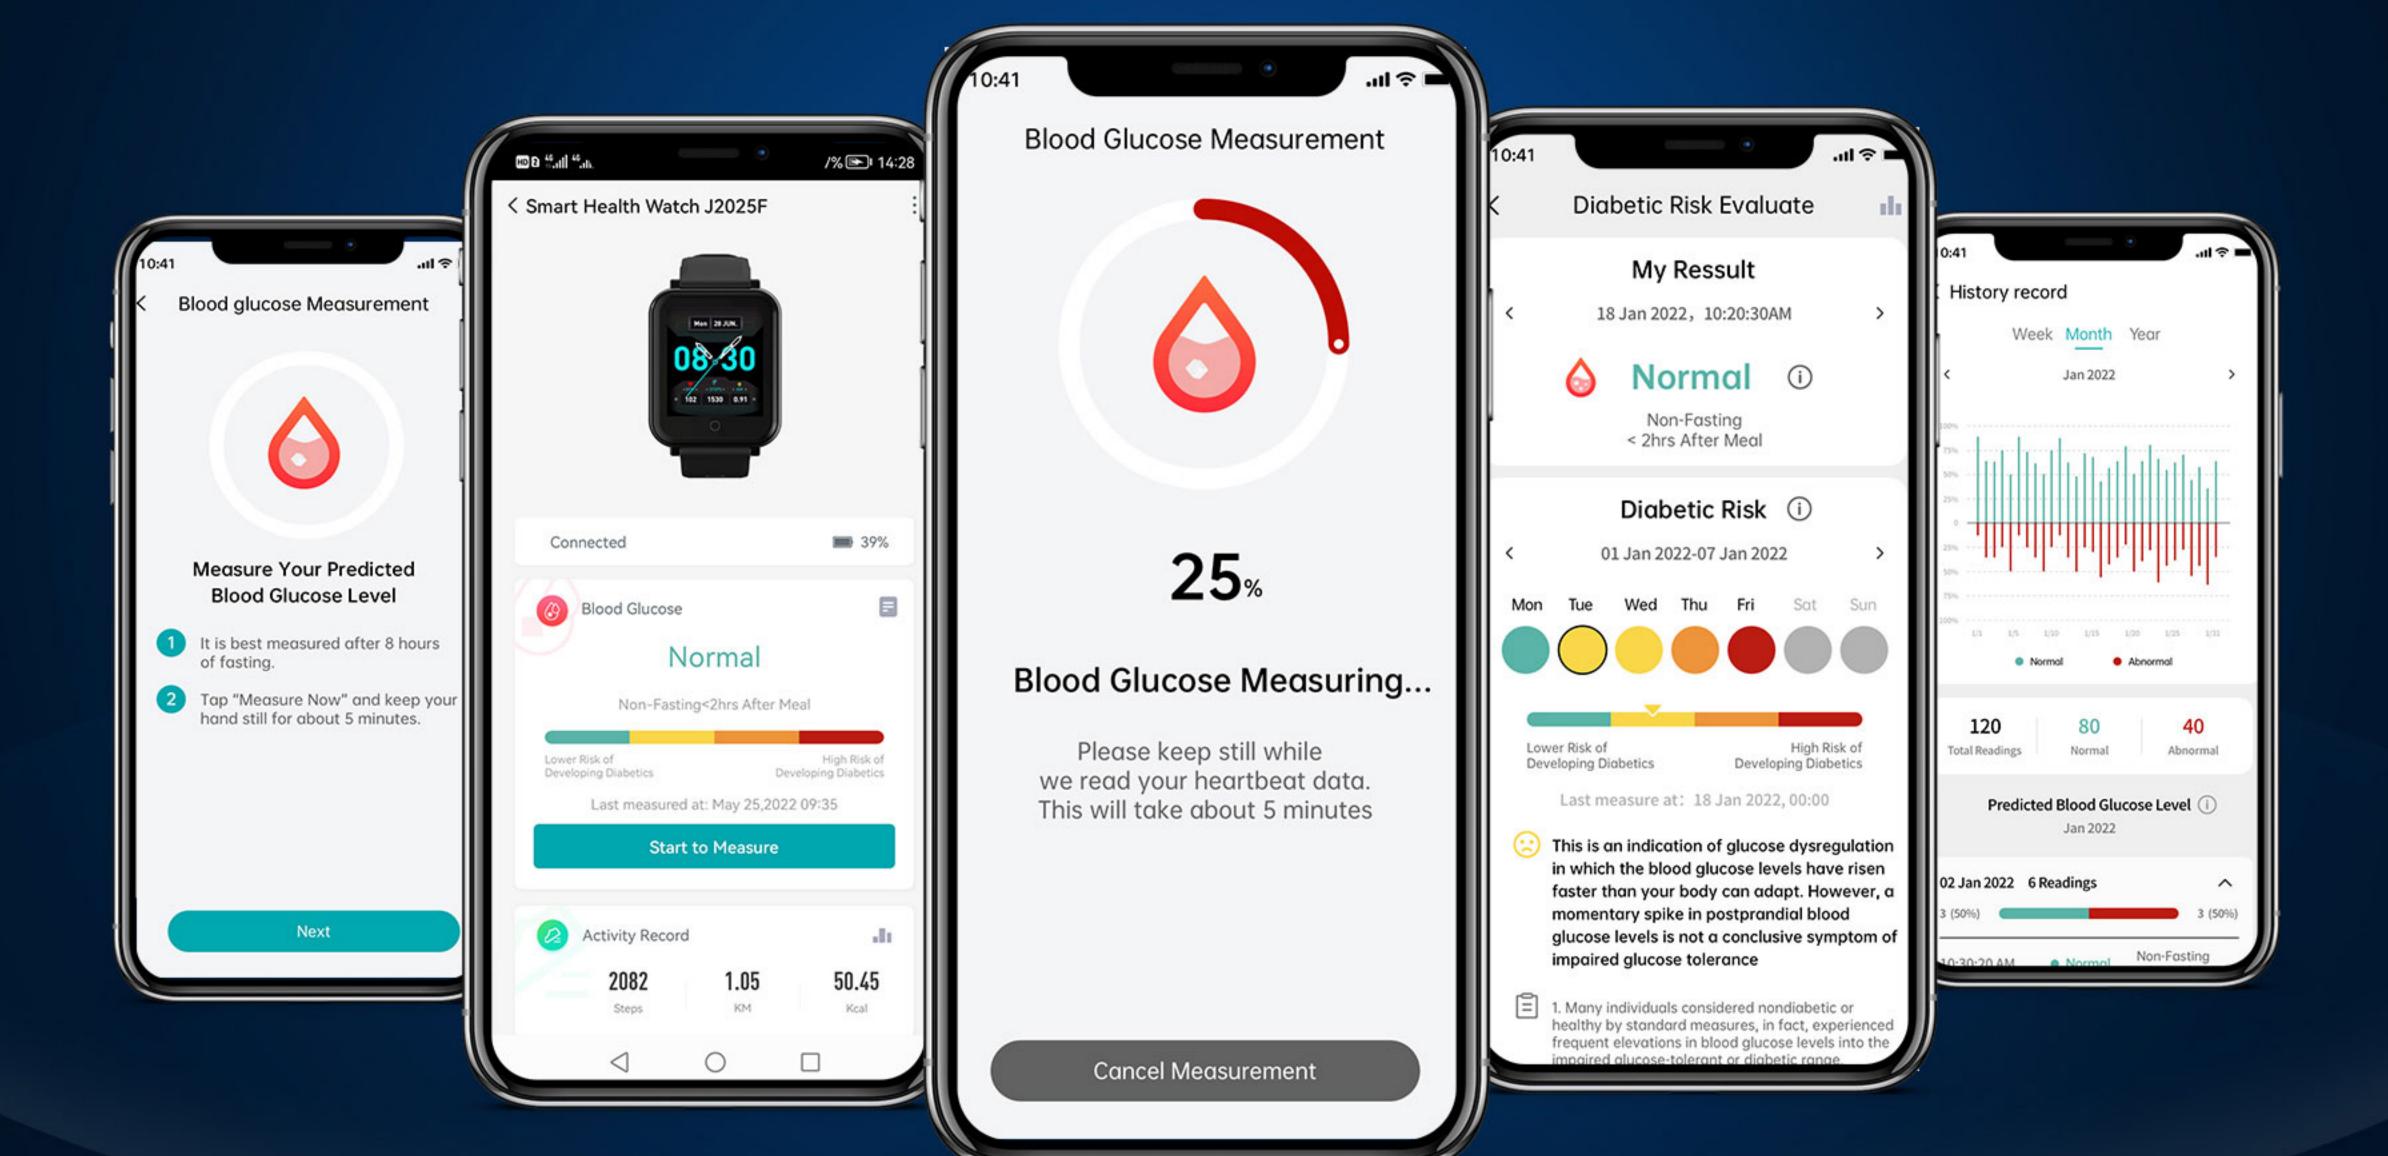

#### Non-invasive Blood Glucose Monitor with Wearable PPG Sensors

Get your glucose level without painful blood test. No more lancets, no more strips, no more wounded fingers. Check it anytime anywhere.

### Frequent and Hassle-Free

- Wireless data transmission
- On-demand measurement

#### As Simple As a Watch

Checking your glucose has never been so simple. No applicator, no extra reader. Just a watch.