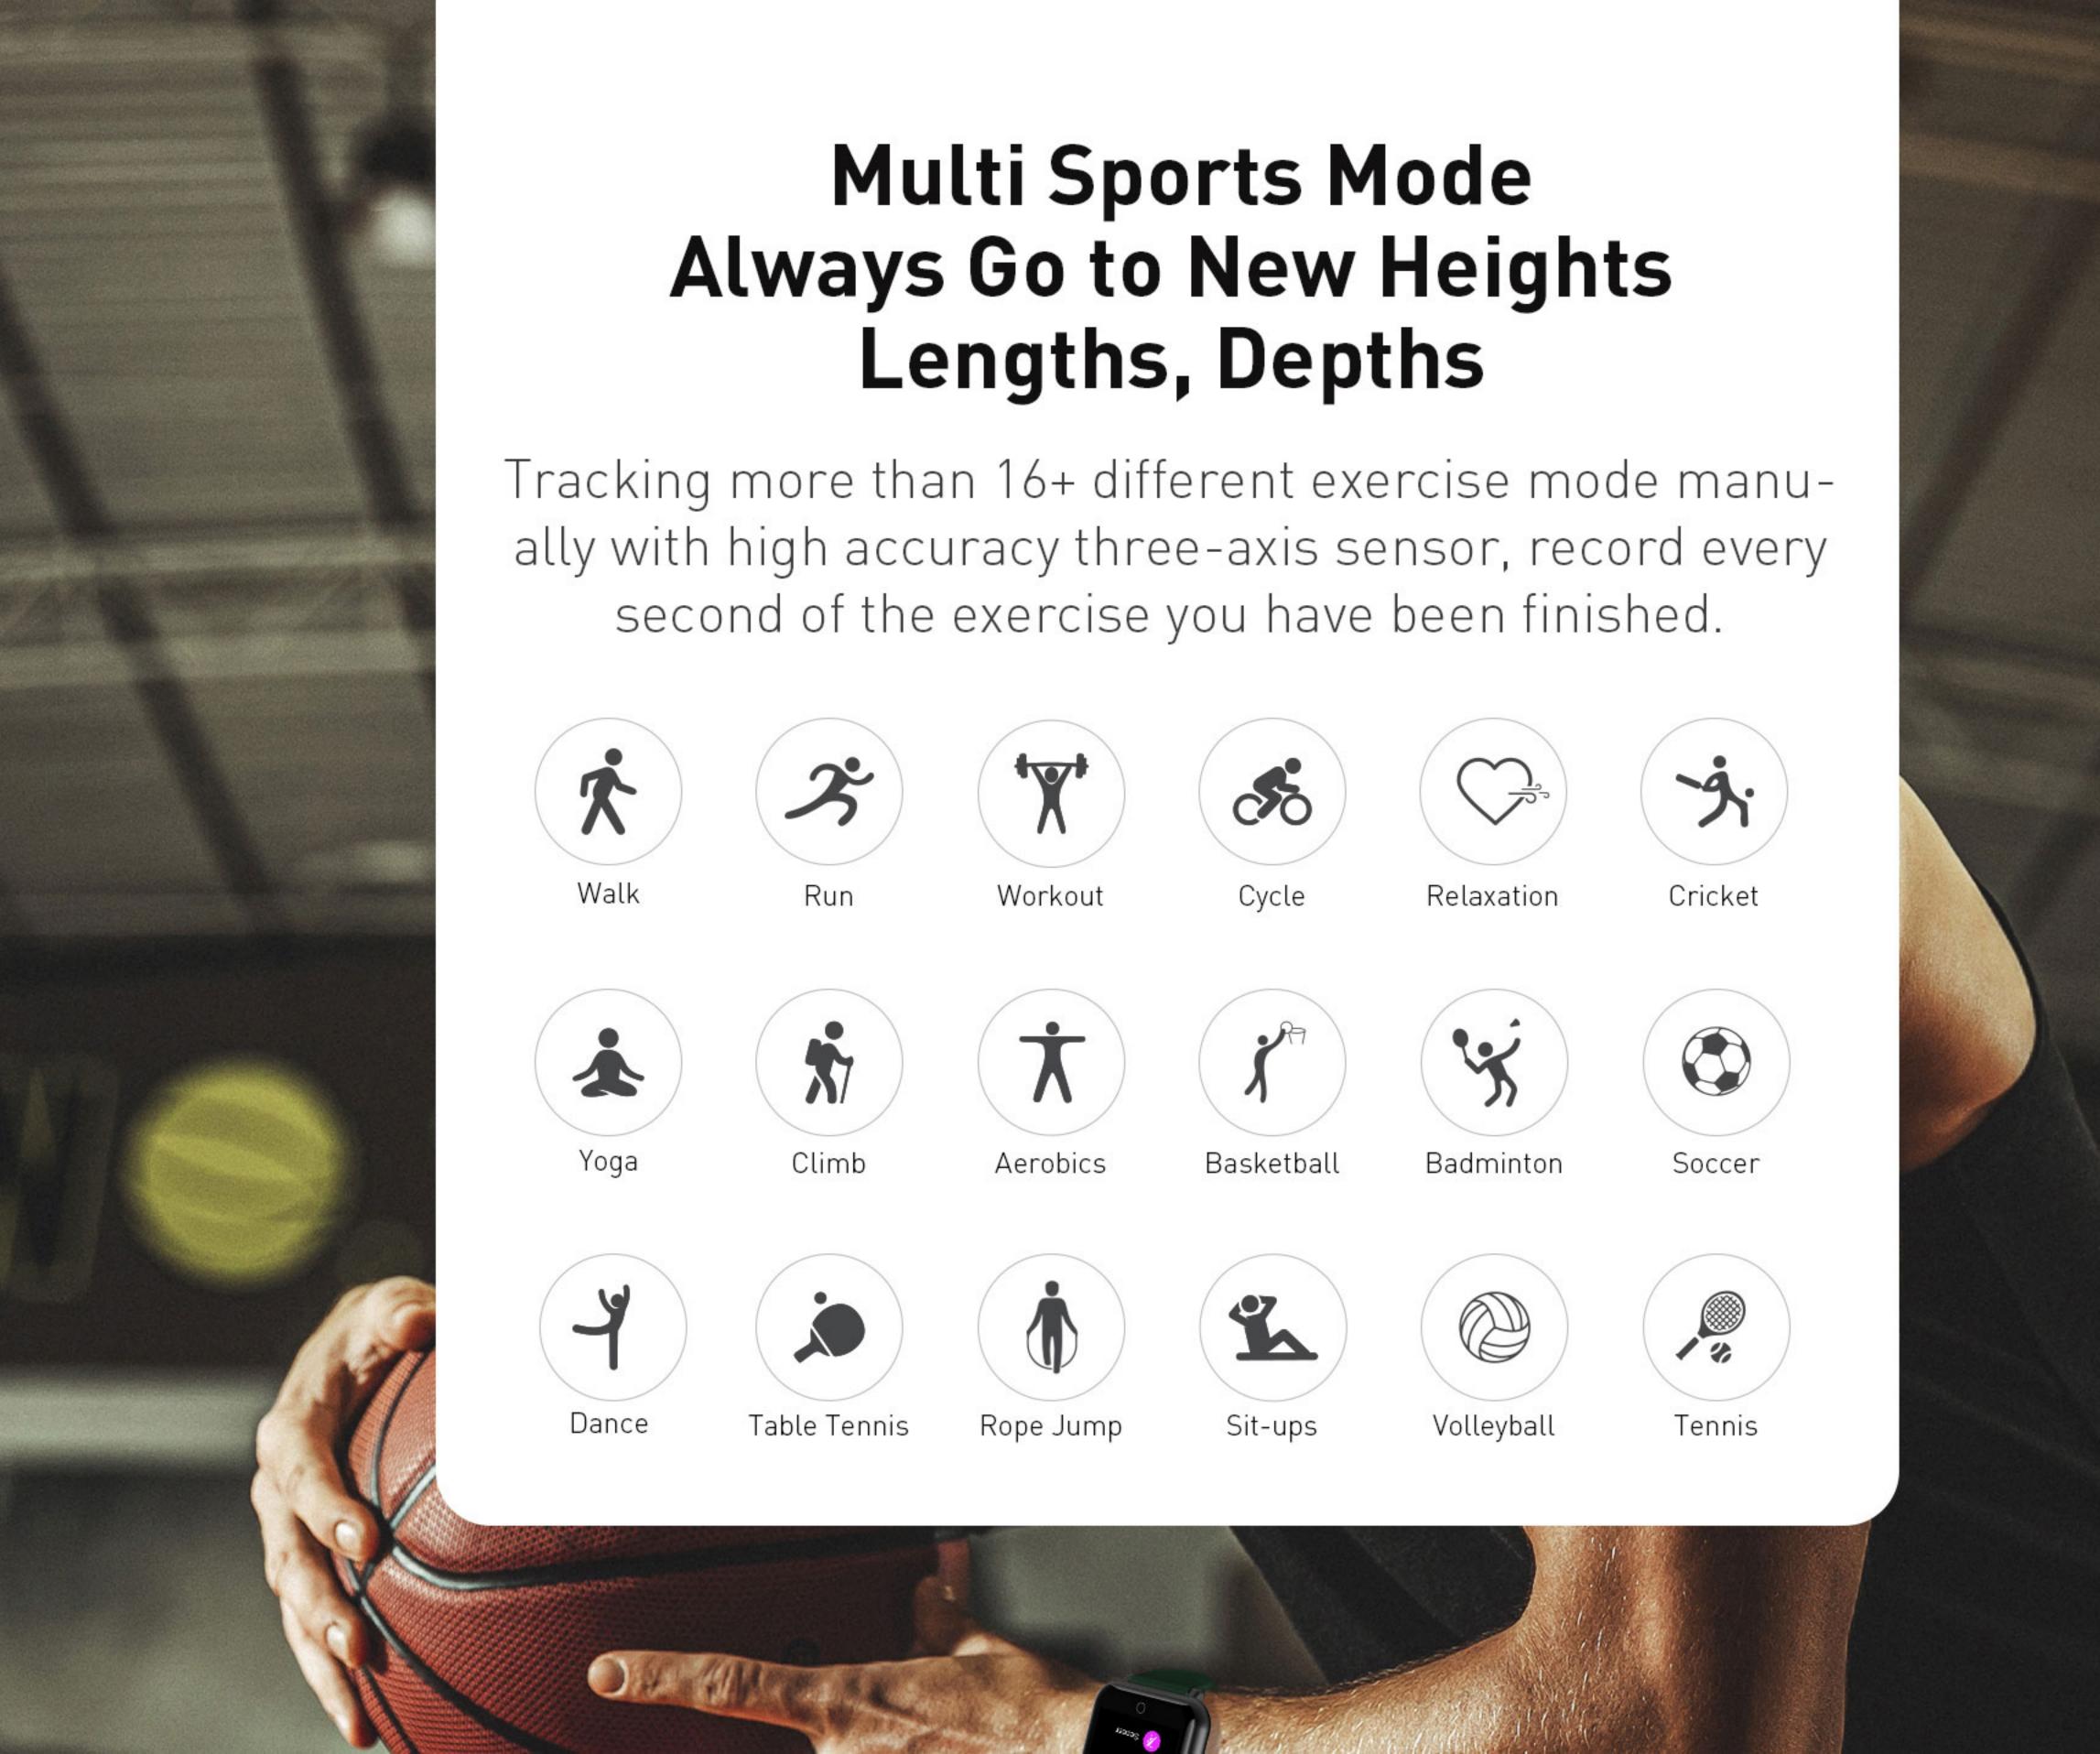

### 2025F Smart Watch Stylish Metallic Housing

Blood Glucose/24/7 Real-time
Heart Rate & Temperature Monitor,
Sp02 / ECG / Blood Pressure /
HRV / Stress Measurement, Daily
Activity / Sleep / Multi Sports
Tracking