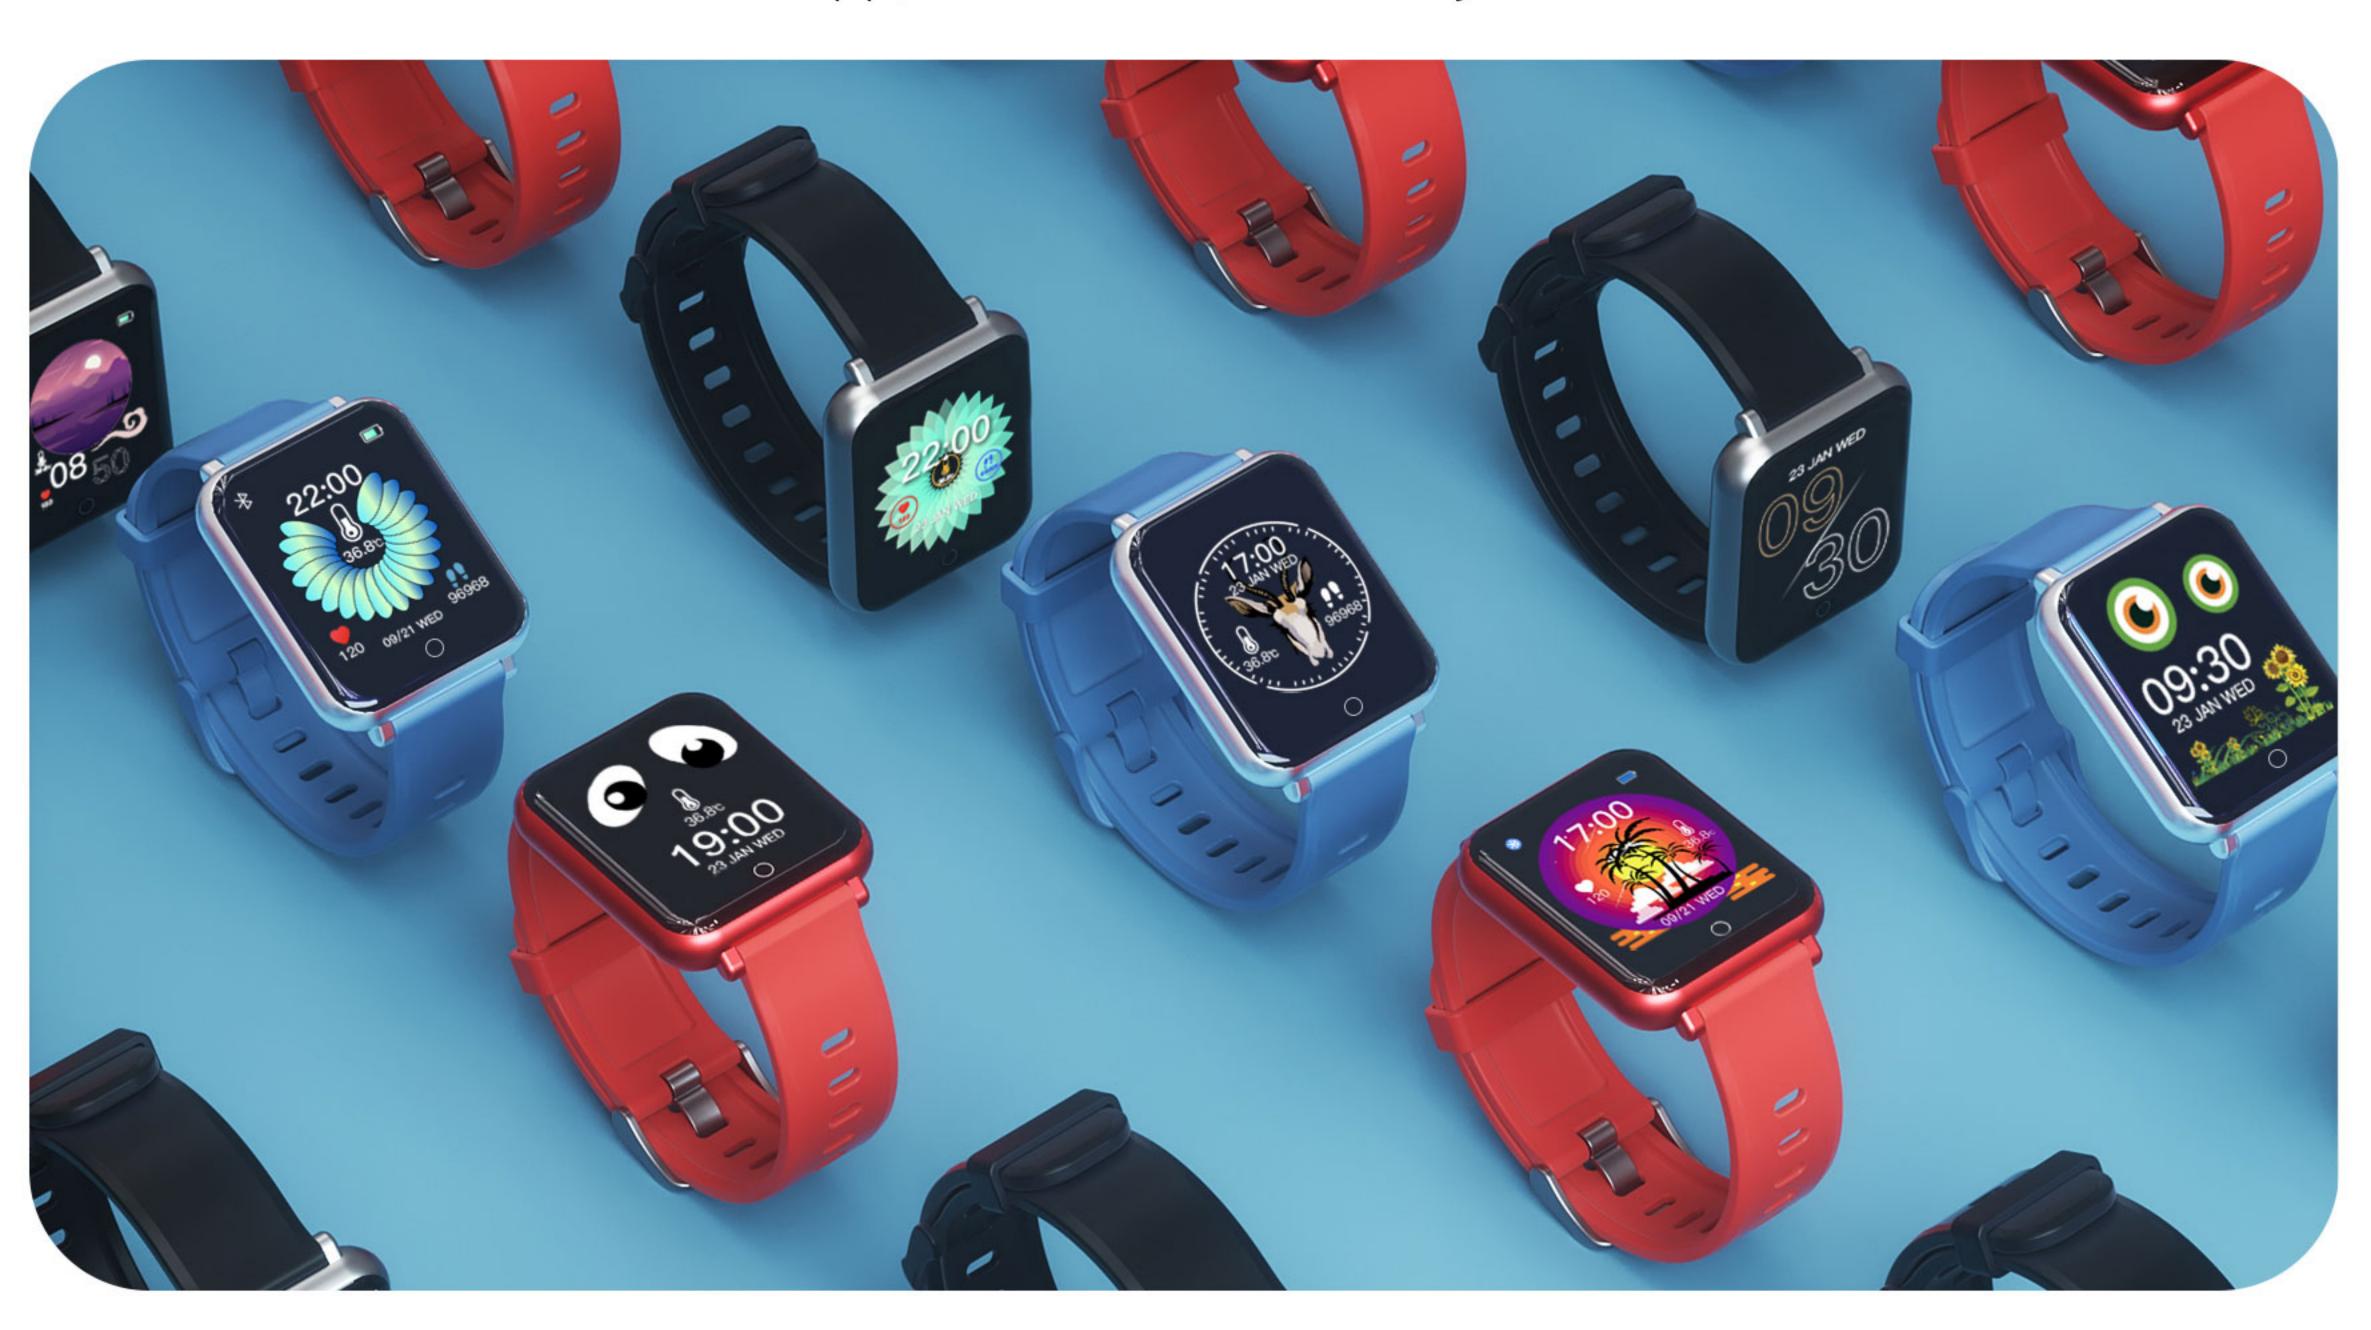

### Customize Your Own Dials You Are Always Unique

More than 10 different system build wallpapers, and sync 50+ from App, customized the one you like most.