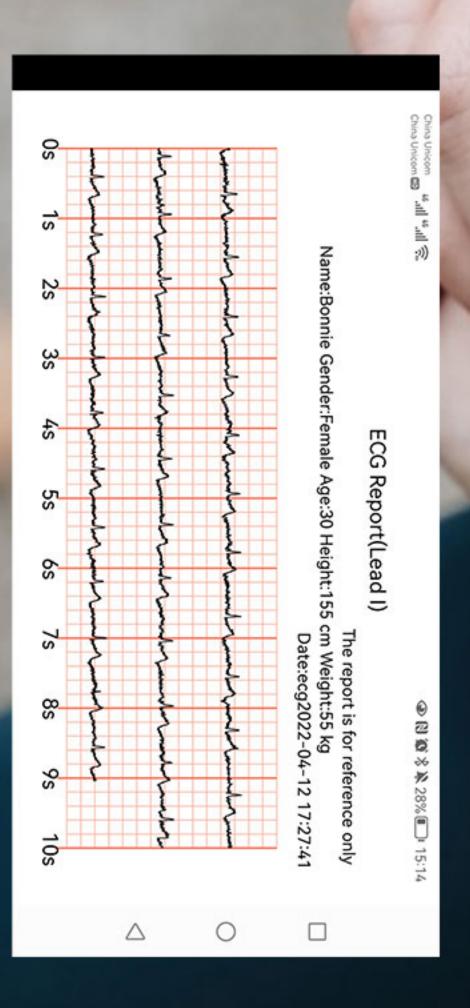

## Medical Level ECG Based on Patent Algorithm

The patent AI ECG alogirthm can record your heartbeat and electrocardiogram within 30 seconds, which help you to find out your potential health problems like atrial fibrillation (AFib), a form of irregular rhythm, etc.