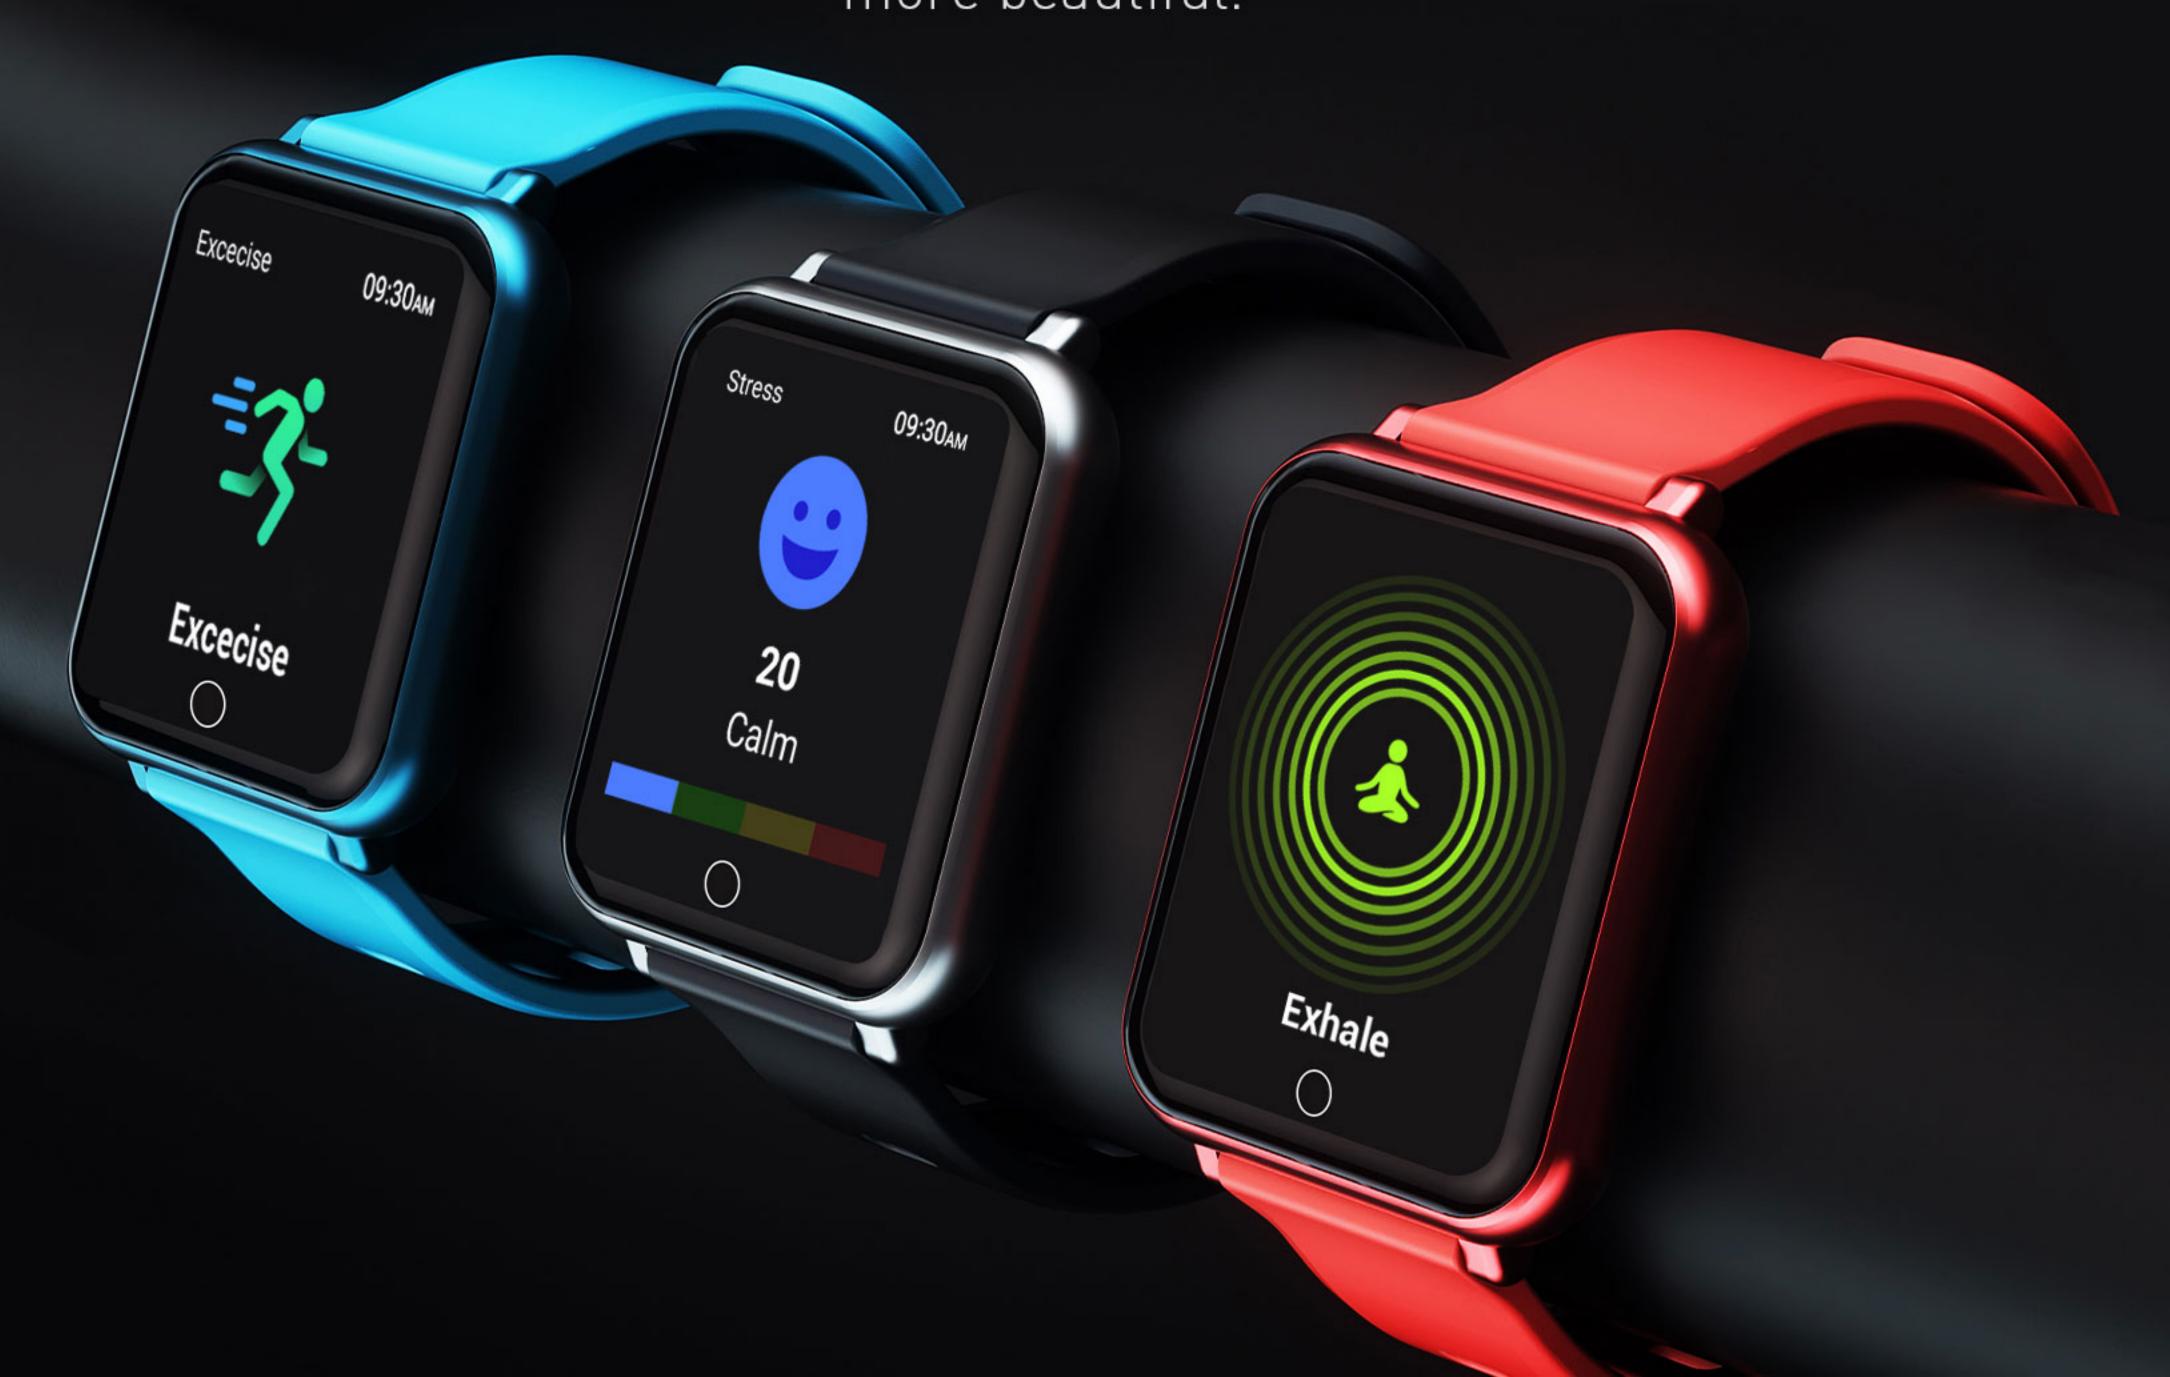

### Blood Pressure HRV & All Day Stress Monitor

The Patent Algorithm of Blood Pressure / HRV / Stress can better help you to know your body problem and recovery status, You can use the breath training to relax when measured stressed.

### Customize Your Own Dials You Are Always Unique

More than 10 different system build wallpapers, and sync 50+ from App, customized the one you like most.