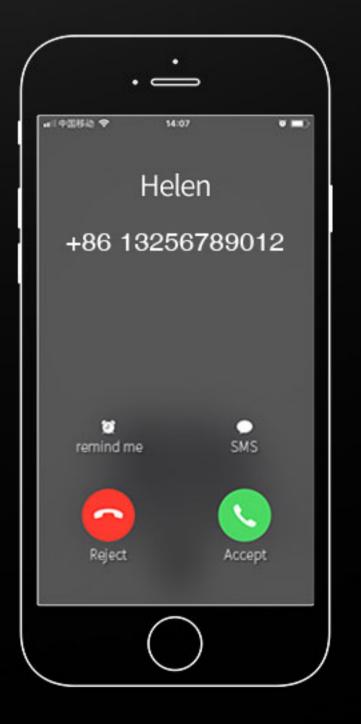

#### Never Miss Any Notification Anymore

Smart notifications with Call, message, third part Applications, make your life simple, also support cellphone music control & camera control, stopwatch, timer, set smart alarm via APP for important meetings, take medicine, drink water, sedentary reminder.