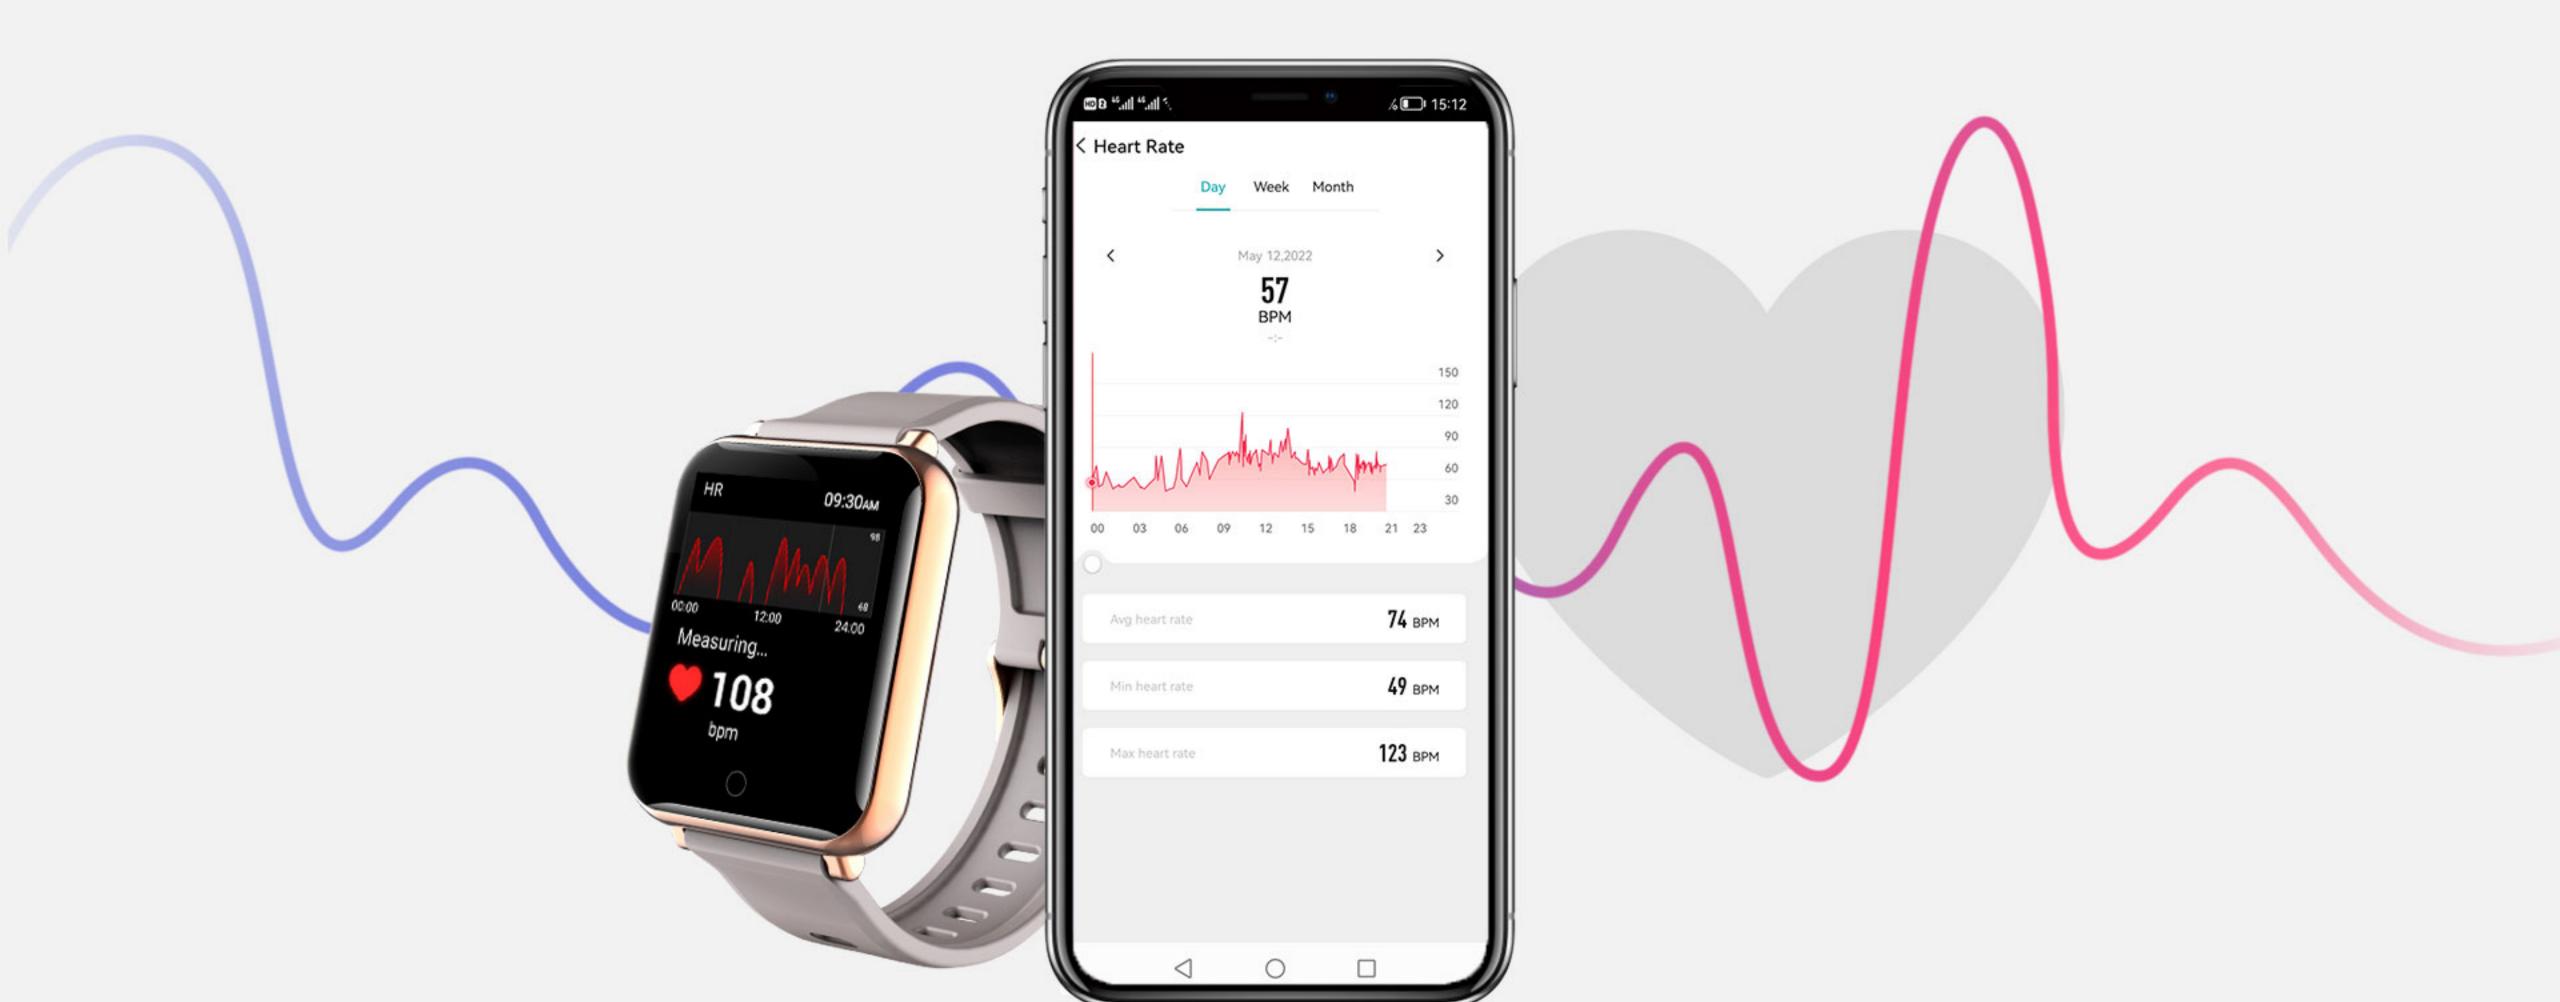

## 24/7 Continuous Heart Rate Monitor & Abnormal Heart Rate Alert

7\*24 hours monitor your heart rate under Medical level PPG sensor, combined with smart algorithm, vibrate to remind when your heart rate is too high or too low, and you can check your heart rate history graph on watch and APP both.